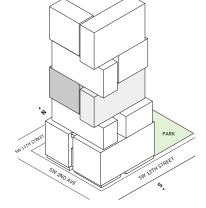

# FLOORS 15-19

- North tower
- → 2 Bedrooms
- → 2 Bathrooms
- ★ Terrace: 373 sq ft

# FLOORS 15-19

- North tower
- → 2 Bedrooms
- → 2 Bathrooms
- ★ Terrace: 131 sq ft

# FLOORS 15-19

- North tower
- → 2 Bedrooms
- → 2 Bathrooms
- ★ Terrace: 130 sq ft

- A 10' floor-to ceiling windows and sliding glass doors with direct access to 5' deep terrace