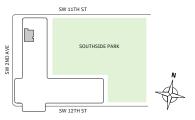

# **FEATURES**

- Two-bedroom residence with East exposure overlooking Southside Park
- A 10' floor-to ceiling windows and sliding glass doors with direct access to 5' deep terrace

# **FEATURES**

- Two-bedroom residence with East exposure overlooking Southside Park
- A 10' floor-to ceiling windows and slinding glass doors with direct access to 5' deep terrace

# **FEATURES**

- Two-bedroom residence with East exposure overlooking Southside Park
- → 10' floor-to ceiling windows and sliding glass doors with direct access to 5' deep terrace

# **FEATURES**

- Corner two-bedroom residence with East and South exposure overlooking Southside Park
- ★ 10' floor-to ceiling windows and sliding glass doors with direct access to 5' deep terrace