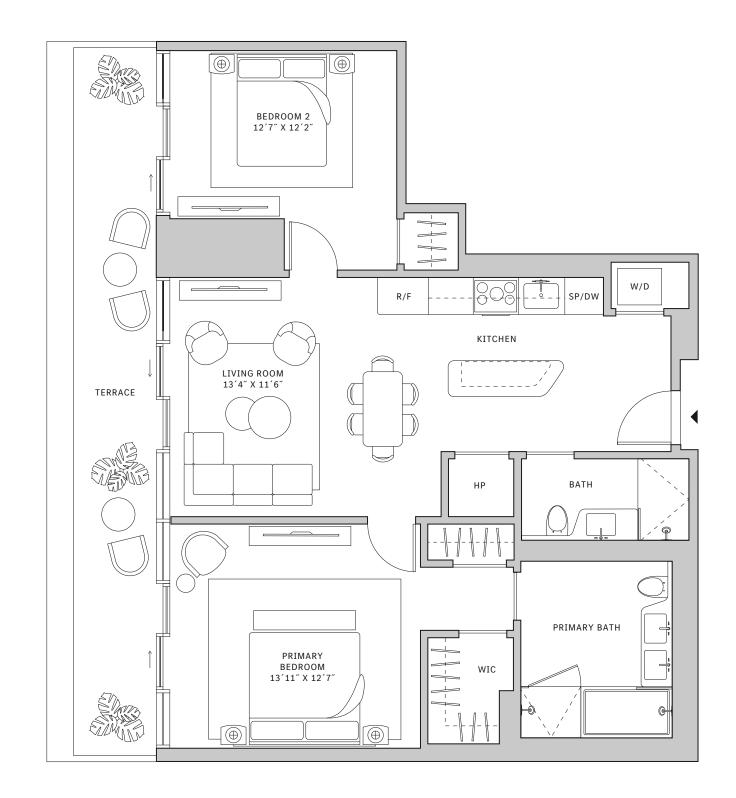

# FLOORS 52-64

- North tower
- → 2 Bedrooms
- → 2 Bathrooms
- → Powder Room
- ★ Interior: 1321 sq ft
- ★ Terrace: 331 sq ft

# **FEATURES**

- Two-bedroom residence with East exposure overlooking Southside Park
- A 10' floor-to ceiling windows and slinding glass doors with direct access to 5' deep terrace