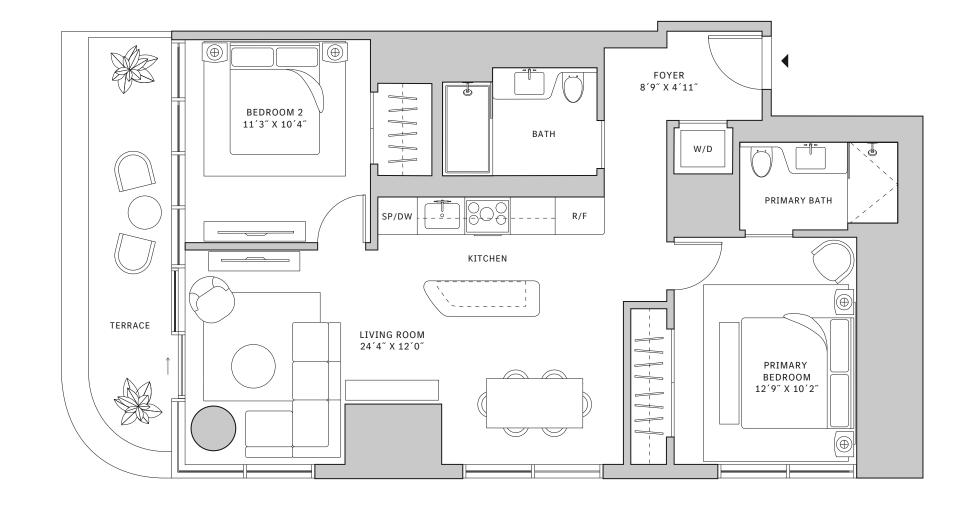

# FLOORS 15-19

- North tower
- → 2 Bedrooms
- → 2 Bathrooms
- ★ Terrace: 373 sq ft

# **FEATURES**

- 10' floor-to ceiling windows and sliding glass doors with direct access to 5' deep wrap-around terrace