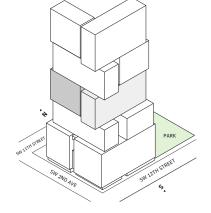

# **FEATURES**

- Two-bedroom residence with East exposure overlooking Southside Park
- A 10' floor-to ceiling windows and sliding glass doors with direct access to 5' deep terrace

# **FEATURES**

- Two-bedroom residence with East exposure overlooking Southside Park
- A 10' floor-to ceiling windows and slinding glass doors with direct access to 5' deep terrace

# **FEATURES**

- Two-bedroom residence with East exposure overlooking Southside Park
- → 10' floor-to ceiling windows and sliding glass doors with direct access to 5' deep terrace

# **FEATURES**

- Corner two-bedroom residence with East and South exposure overlooking Southside Park
- ★ 10' floor-to ceiling windows and sliding glass doors with direct access to 5' deep terrace