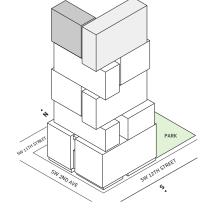

# FLOORS 15-19

- North tower
- → 2 Bedrooms
- → 2 Bathrooms
- ★ Terrace: 373 sq ft

# **FEATURES**

- 10' floor-to ceiling windows and sliding glass doors with direct access to 5' deep wrap-around terrace