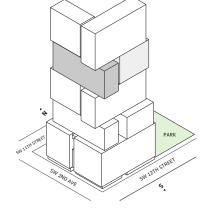

# FLOORS 15-19

- North tower
- → 2 Bedrooms
- → 2 Bathrooms
- ★ Terrace: 373 sq ft

# **FEATURES**

- 10' floor-to ceiling windows and sliding glass doors with direct access to 5' deep wrap-around terrace