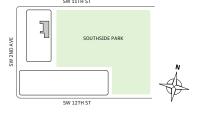

# **FEATURES**

- Two-bedroom residence with East exposure overlooking Southside Park
- A 10' floor-to ceiling windows and sliding glass doors with direct access to 5' deep terrace

# **FEATURES**

- Two-bedroom residence with East exposure overlooking Southside Park
- A 10' floor-to ceiling windows and slinding glass doors with direct access to 5' deep terrace

# **FEATURES**

- Corner two-bedroom residence with East and South exposure overlooking Southside Park
- ★ 10' floor-to ceiling windows and sliding glass doors with direct access to 5' deep terrace