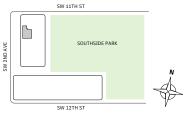

# **FEATURES**

- Two-bedroom residence with East exposure overlooking Southside Park
- A 10' floor-to ceiling windows and sliding glass doors with direct access to 5' deep terrace

# **FEATURES**

- Two-bedroom residence with East exposure overlooking Southside Park
- A 10' floor-to ceiling windows and slinding glass doors with direct access to 5' deep terrace

# **FEATURES**

- Corner two-bedroom residence with East and South exposure overlooking Southside Park
- ★ 10' floor-to ceiling windows and sliding glass doors with direct access to 5' deep terrace