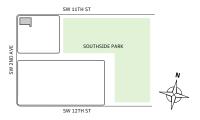

# **FEATURES**

- Two-bedroom residence with East exposure overlooking Southside Park
- A 10' floor-to ceiling windows and sliding glass doors with direct access to 5' deep terrace

# **FEATURES**

- Two-bedroom residence with East exposure overlooking Southside Park
- A 10' floor-to ceiling windows and slinding glass doors with direct access to 5' deep terrace

# **FEATURES**

- Two-bedroom residence with East exposure overlooking Southside Park
- → 10' floor-to ceiling windows and sliding glass doors with direct access to 5' deep terrace

# **FEATURES**

- Corner two-bedroom residence with East and South exposure overlooking Southside Park
- ★ 10' floor-to ceiling windows and sliding glass doors with direct access to 5' deep terrace