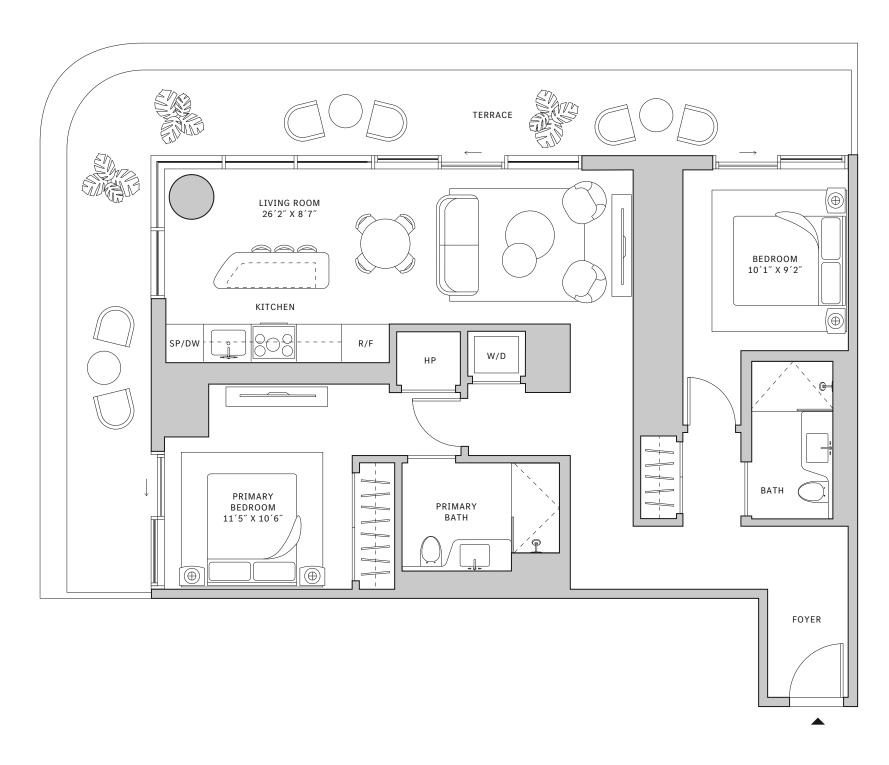

# FLOORS 52-64

- North tower
- → 2 Bedrooms
- → 2 Bathrooms
- → Powder Room
- ★ Interior: 1321 sq ft
- ★ Terrace: 331 sq ft

# **FEATURES**

- Two-bedroom residence with East exposure overlooking Southside Park
- A 10' floor-to ceiling windows and slinding glass doors with direct access to 5' deep terrace