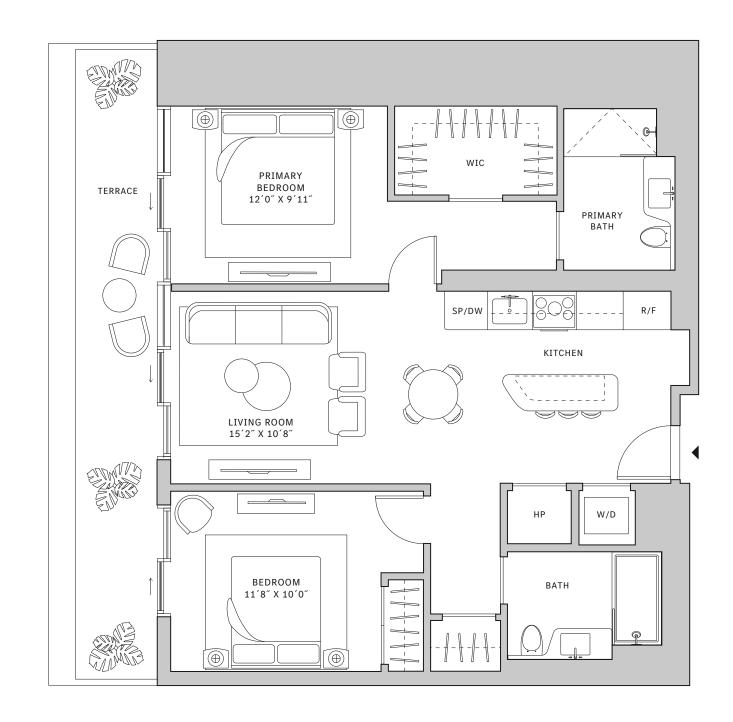

# FLOORS 15-19

- North tower
- → 2 Bedrooms
- → 2 Bathrooms
- ★ Terrace: 373 sq ft

# **FEATURES**

- 10' floor-to ceiling windows and sliding glass doors with direct access to 5' deep wrap-around terrace