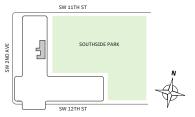

# **FEATURES**

- Two-bedroom residence with East exposure overlooking Southside Park
- A 10' floor-to ceiling windows and sliding glass doors with direct access to 5' deep terrace

# **FEATURES**

- Two-bedroom residence with East exposure overlooking Southside Park
- A 10' floor-to ceiling windows and slinding glass doors with direct access to 5' deep terrace

# **FEATURES**

- Two-bedroom residence with East exposure overlooking Southside Park
- → 10' floor-to ceiling windows and sliding glass doors with direct access to 5' deep terrace

# **FEATURES**

- Corner two-bedroom residence with East and South exposure overlooking Southside Park
- ★ 10' floor-to ceiling windows and sliding glass doors with direct access to 5' deep terrace