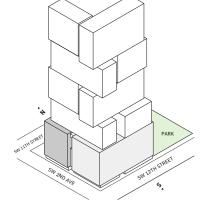

# **FEATURES**

- Two-bedroom residence with East exposure overlooking Southside Park
- A 10' floor-to ceiling windows and sliding glass doors with direct access to 5' deep terrace

# **FEATURES**

- Two-bedroom residence with East exposure overlooking Southside Park
- A 10' floor-to ceiling windows and slinding glass doors with direct access to 5' deep terrace

# **FEATURES**

- Corner two-bedroom residence with East and South exposure overlooking Southside Park
- ★ 10' floor-to ceiling windows and sliding glass doors with direct access to 5' deep terrace