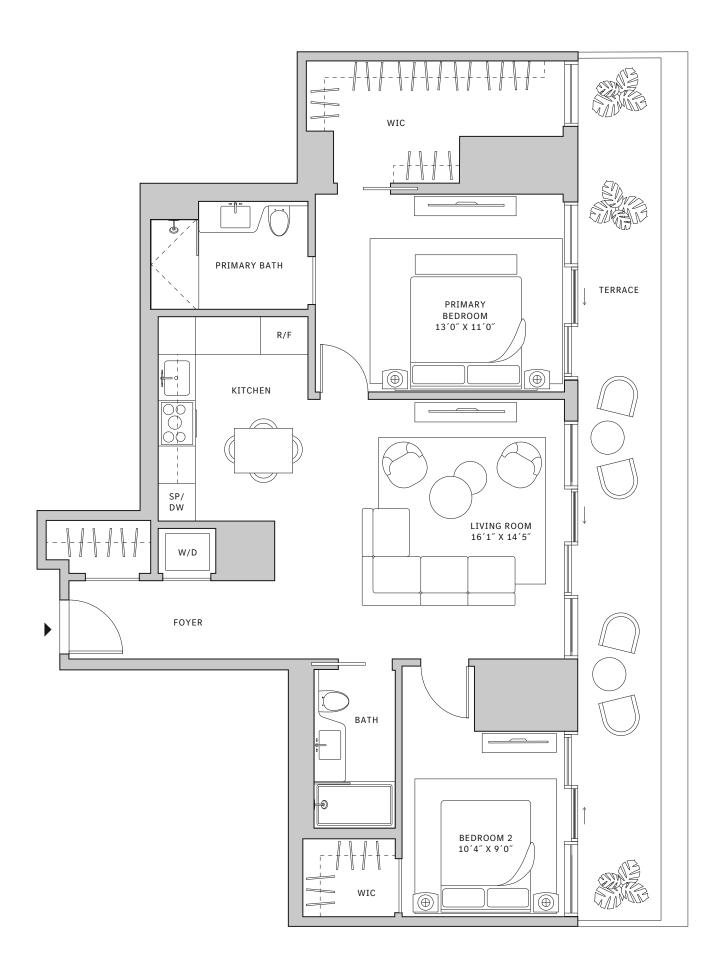

# **FEATURES**

- 10' floor-to ceiling windows and sliding glass doors with direct access to 5' deep wrap-around terrace

# FLOORS 52-64

- North tower
- → 2 Bedrooms
- → 2 Bathrooms
- → Powder Room
- ★ Interior: 1321 sq ft
- ★ Terrace: 331 sq ft