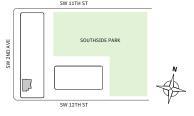

# **FEATURES**

- Two-bedroom residence with East exposure overlooking Southside Park
- A 10' floor-to ceiling windows and sliding glass doors with direct access to 5' deep terrace

# **FEATURES**

- Two-bedroom residence with East exposure overlooking Southside Park
- A 10' floor-to ceiling windows and slinding glass doors with direct access to 5' deep terrace

# **FEATURES**

- Two-bedroom residence with East exposure overlooking Southside Park
- → 10' floor-to ceiling windows and sliding glass doors with direct access to 5' deep terrace

# **FEATURES**

- Corner two-bedroom residence with East and South exposure overlooking Southside Park
- ★ 10' floor-to ceiling windows and sliding glass doors with direct access to 5' deep terrace