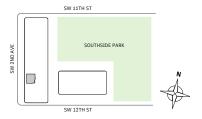

# **FEATURES**

- Two-bedroom residence with East exposure overlooking Southside Park
- A 10' floor-to ceiling windows and sliding glass doors with direct access to 5' deep terrace

# **FEATURES**

- Two-bedroom residence with East exposure overlooking Southside Park
- A 10' floor-to ceiling windows and slinding glass doors with direct access to 5' deep terrace

# **FEATURES**

- Two-bedroom residence with East exposure overlooking Southside Park
- → 10' floor-to ceiling windows and sliding glass doors with direct access to 5' deep terrace

# **FEATURES**

- Corner two-bedroom residence with East and South exposure overlooking Southside Park
- ★ 10' floor-to ceiling windows and sliding glass doors with direct access to 5' deep terrace