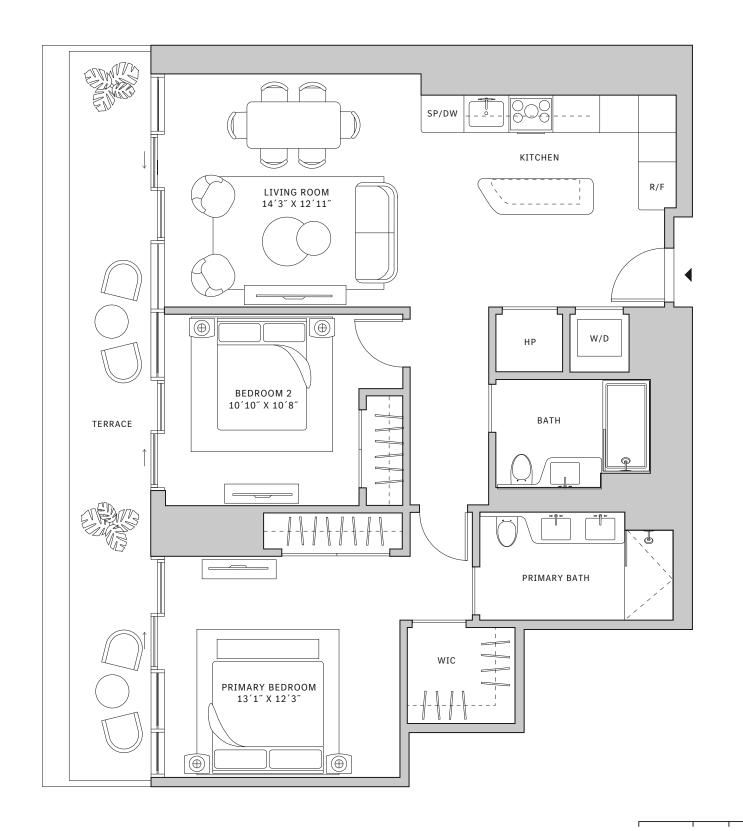

52-64

- North tower
- → 2 Bedrooms
- → 2 Bathrooms
- ★ Terrace: 216 sq ft

# **FEATURES**

- → Two-bedroom residence with West exposure
- ★ 10' floor-to ceiling windows and sliding glass doors with direct access to 5' deep terrace













# FLOOR 30

- → North tower
- → 2 Bedrooms
- → 2 Bathrooms
- ★ Terrace: 217 sq ft

# **FEATURES**

- A 10' floor-to-ceiling windows and sliding glass doors with direct access to 5' deep terrace











# FLOORS 31-40

- North tower
- → 2 Bedrooms
- → 2 Bathrooms
- ★ Terrace: 220 sq ft

- → 10' floor-to ceiling windows and sliding glass doors with direct access to 5' deep terrace















# FLOORS 42-51

- North tower
- → 2 Bedrooms
- → 2 Bathrooms

- ★ Two-bedroom residence with West exposure
- with direct access to 5' deep terrace















# FLOORS 15-19

- North tower
- → 2 Bedrooms
- → 2 Bathrooms
- ★ Terrace: 131 sq ft

# **FEATURES**

- Corner two-bedroom residence with East and South exposure overlooking Southside Park
- ★ 10' floor-to ceiling windows and sliding glass doors with direct access to 5' deep terrace











# FLOORS 42-50

- North tower
- → 2 Bedrooms
- → 2 Bathrooms
- ★ Terrace: 193 sq ft

# **FEATURES**

- A 10' floor-to ceiling windows and sliding glass doors with direct access to 5' deep terrace













# FLOOR 51

- North tower
- → 2 Bedrooms
- → 2 Bathrooms

# **FEATURES**

- ★ Two-bedroom residence with West exposure
- with direct access to 5' deep terrace











# FLOORS 15-19

- North tower
- → 2 Bedrooms
- → 2 Bathrooms
- ★ Terrace: 130 sq ft

- A 10' floor-to ceiling windows a