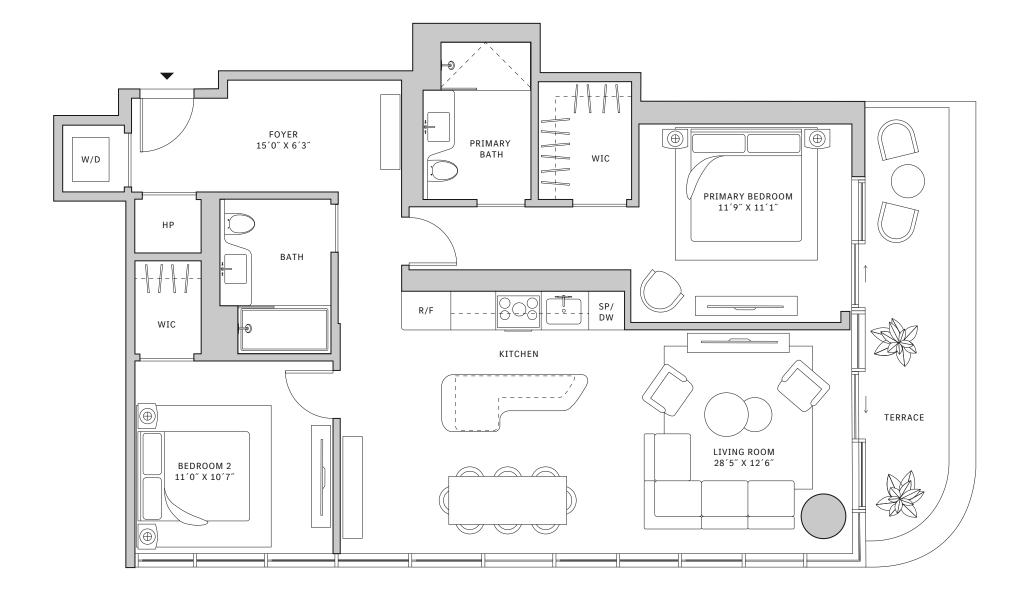

# FLOORS 52-64

- North tower
- → 2 Bedrooms
- → 2 Bathrooms
- → Powder Room
- ★ Interior: 1321 sq ft
- ★ Terrace: 331 sq ft

# **FEATURES**

- Two-bedroom residence with East exposure overlooking Southside Park
- A 10' floor-to ceiling windows and slinding glass doors with direct access to 5' deep terrace