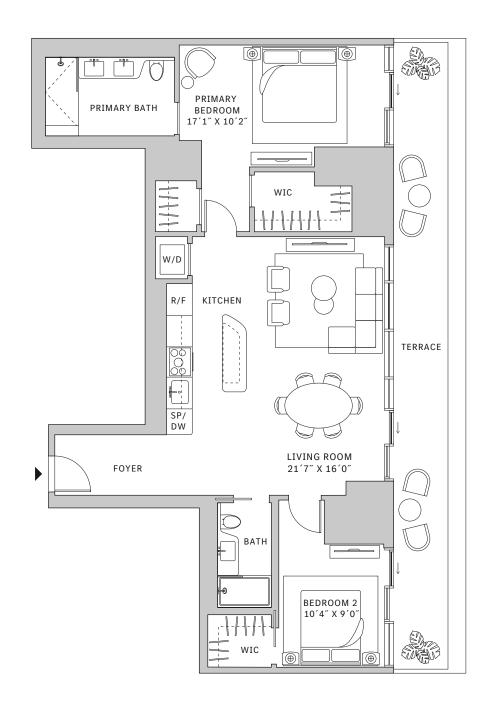

# FLOORS 52-64

- North tower
- → 2 Bedrooms
- → 2 Bathrooms
- → Powder Room
- ★ Interior: 1321 sq ft
- ★ Terrace: 331 sq ft

# **FEATURES**

- Two-bedroom residence with East exposure overlooking Southside Park
- A 10' floor-to ceiling windows and slinding glass doors with direct access to 5' deep terrace