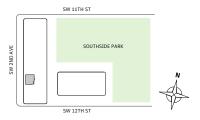

# **FEATURES**

- Two-bedroom residence with East exposure overlooking Southside Park
- A 10' floor-to ceiling windows and sliding glass doors with direct access to 5' deep terrace

# **FEATURES**

- Two-bedroom residence with East exposure overlooking Southside Park
- A 10' floor-to ceiling windows and slinding glass doors with direct access to 5' deep terrace

# **FEATURES**

- Two-bedroom residence with East exposure overlooking Southside Park
- → 10' floor-to ceiling windows and sliding glass doors with direct access to 5' deep terrace