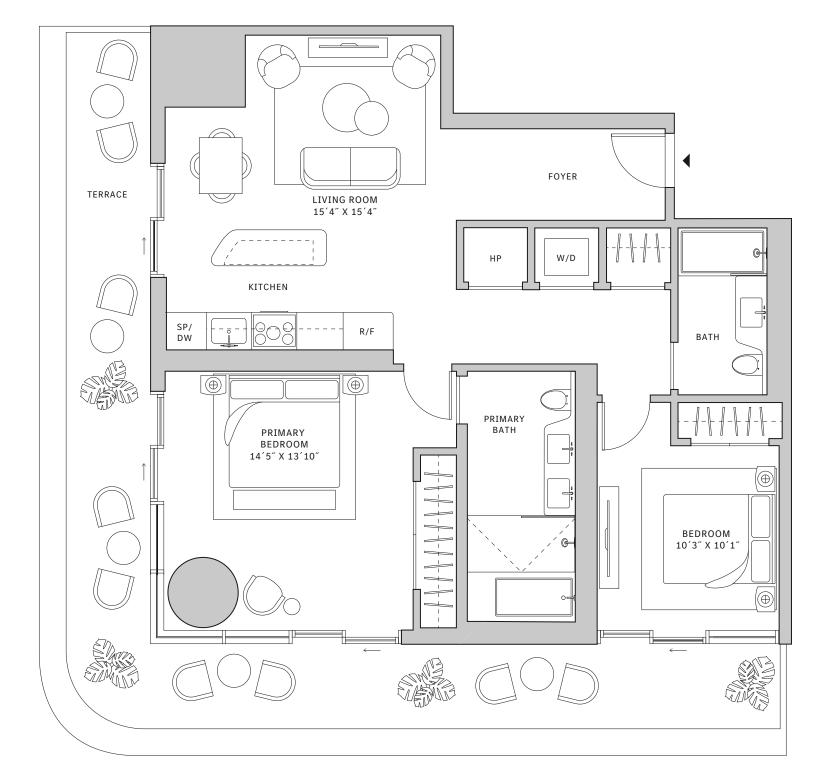

# FLOORS 15-19

- North tower
- → 2 Bedrooms
- → 2 Bathrooms
- ★ Terrace: 373 sq ft

# **FEATURES**

- 10' floor-to ceiling windows and sliding glass doors with direct access to 5' deep wrap-around terrace