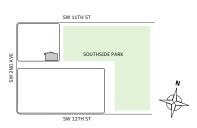

# **FEATURES**

- Two-bedroom residence with East exposure overlooking Southside Park
- A 10' floor-to ceiling windows and sliding glass doors with direct access to 5' deep terrace

# **FEATURES**

- Two-bedroom residence with East exposure overlooking Southside Park
- A 10' floor-to ceiling windows and slinding glass doors with direct access to 5' deep terrace

# **FEATURES**

- Two-bedroom residence with East exposure overlooking Southside Park
- → 10' floor-to ceiling windows and sliding glass doors with direct access to 5' deep terrace

# **FEATURES**

- Corner two-bedroom residence with East and South exposure overlooking Southside Park
- ★ 10' floor-to ceiling windows and sliding glass doors with direct access to 5' deep terrace