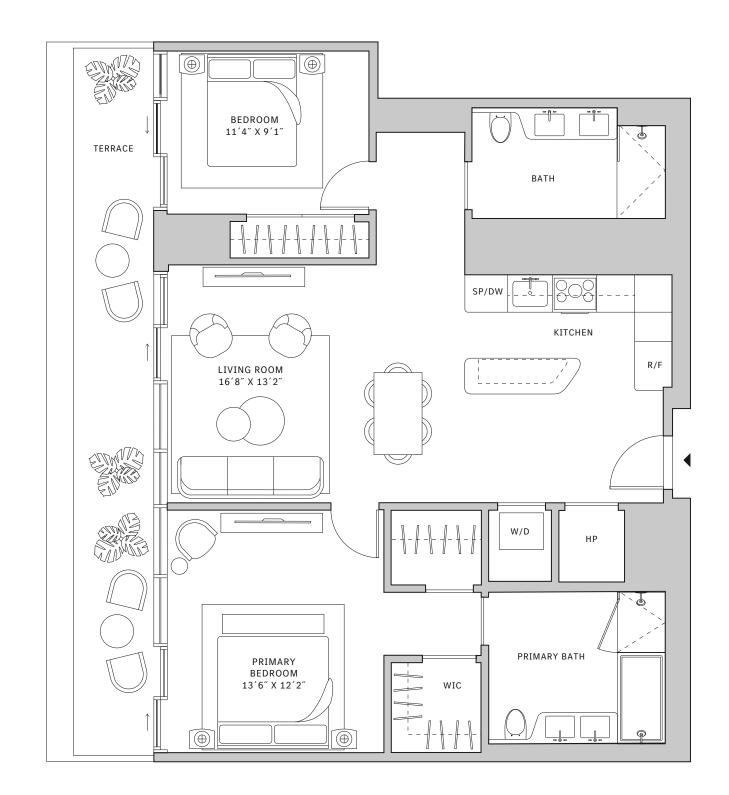

# FLOORS 15-19

- North tower
- → 2 Bedrooms
- → 2 Bathrooms
- ★ Terrace: 373 sq ft

# **FEATURES**

- 10' floor-to ceiling windows and sliding glass doors with direct access to 5' deep wrap-around terrace