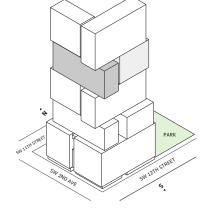

# FLOOR 30

- → North tower
- → 2 Bedrooms
- → 2 Bathrooms
- → Terrace: 265 sq ft

# **FEATURES**

- Two-bedroom residence with East exposure overlooking Southside Park
- A 10' floor-to ceiling windows and sliding glass doors with direct access to 5' deep terrace