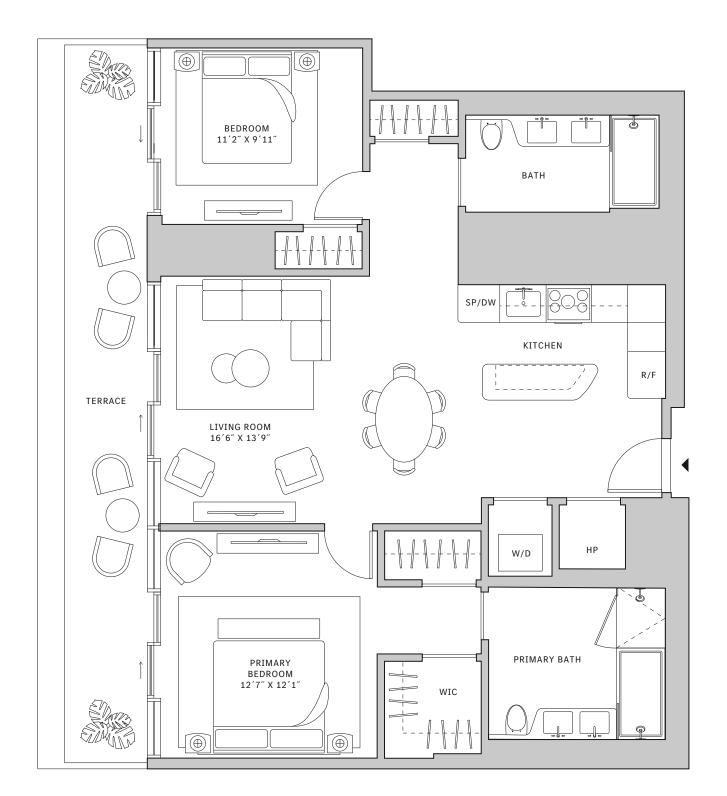

# **FLOORS 30-40**

- ∧ North tower
- → 2 Bedrooms
- → 2 Bathrooms
- ★ Terrace: 407 sq ft

- Corner two-bedroom residence with South and West exposure
- A 10' floor-to-ceiling windows and sliding glass doors with direct access to 5' deep wrap-around terrace