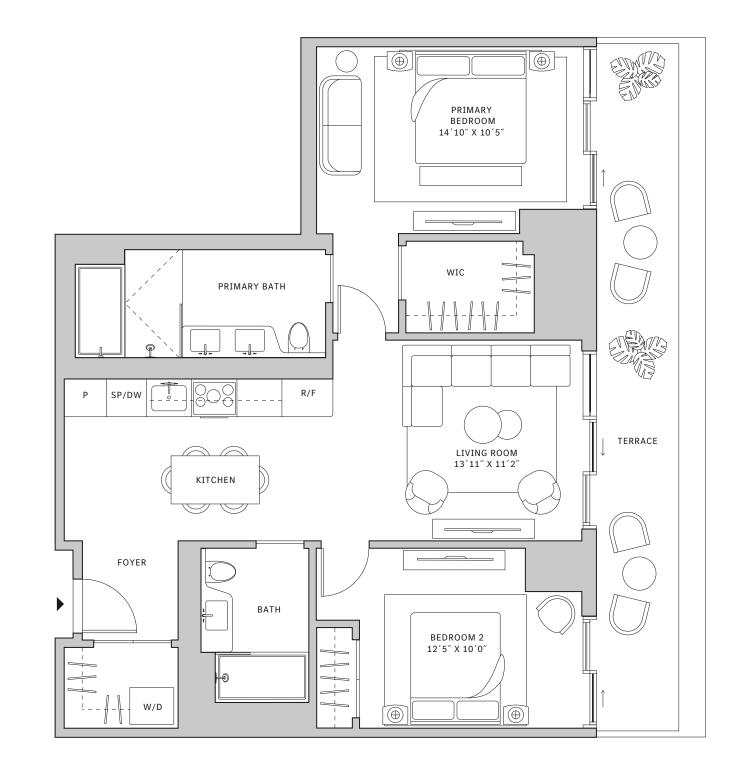

# FLOORS 15-19

- North tower
- → 2 Bedrooms
- → 2 Bathrooms
- ★ Terrace: 373 sq ft

# **FEATURES**

- 10' floor-to ceiling windows and sliding glass doors with direct access to 5' deep wrap-around terrace