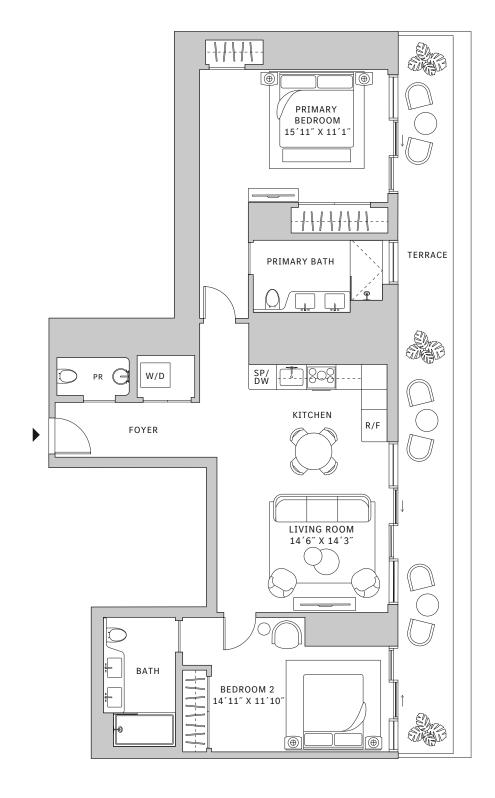

# FLOORS 52-64

- North tower
- → 2 Bedrooms
- → 2 Bathrooms
- → Powder Room
- ★ Interior: 1321 sq ft
- ★ Terrace: 331 sq ft

# **FEATURES**

- Two-bedroom residence with East exposure overlooking Southside Park
- A 10' floor-to ceiling windows and slinding glass doors with direct access to 5' deep terrace