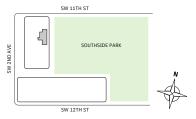

# **FEATURES**

- Two-bedroom residence with East exposure overlooking Southside Park
- A 10' floor-to ceiling windows and sliding glass doors with direct access to 5' deep terrace

# **FEATURES**

- Two-bedroom residence with East exposure overlooking Southside Park
- A 10' floor-to ceiling windows and slinding glass doors with direct access to 5' deep terrace

# **FEATURES**

- Two-bedroom residence with East exposure overlooking Southside Park
- → 10' floor-to ceiling windows and sliding glass doors with direct access to 5' deep terrace

# **FEATURES**

- Corner two-bedroom residence with East and South exposure overlooking Southside Park
- ★ 10' floor-to ceiling windows and sliding glass doors with direct access to 5' deep terrace