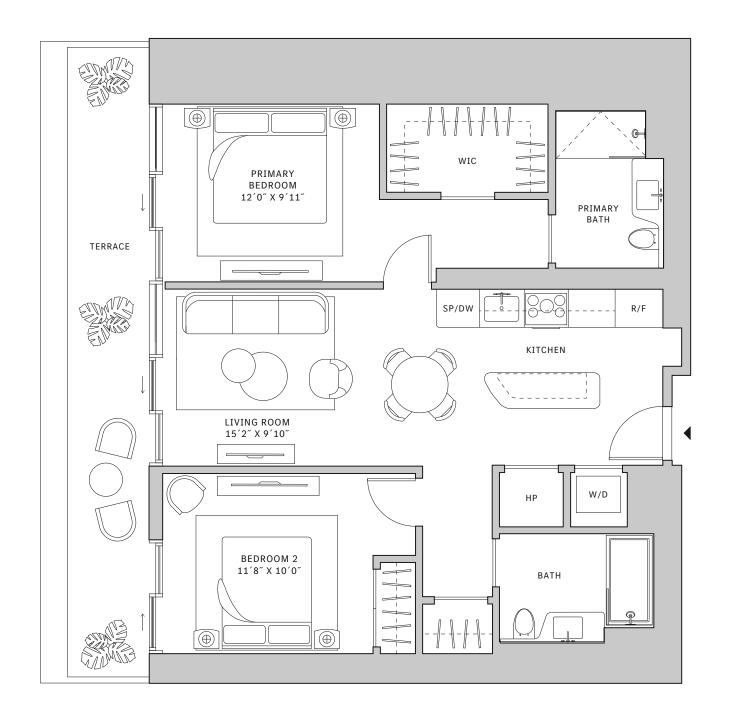

# FLOORS 52-64

- North tower
- → 2 Bedrooms
- → 2 Bathrooms
- → Powder Room
- ★ Interior: 1321 sq ft
- ★ Terrace: 331 sq ft