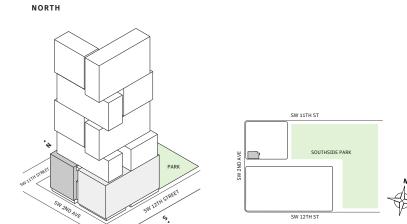

# **FEATURES**

- Two-bedroom residence with East exposure overlooking Southside Park
- A 10' floor-to ceiling windows and sliding glass doors with direct access to 5' deep terrace

# **FEATURES**

- Two-bedroom residence with East exposure overlooking Southside Park
- A 10' floor-to ceiling windows and slinding glass doors with direct access to 5' deep terrace

# **FEATURES**

- Two-bedroom residence with East exposure overlooking Southside Park
- → 10' floor-to ceiling windows and sliding glass doors with direct access to 5' deep terrace