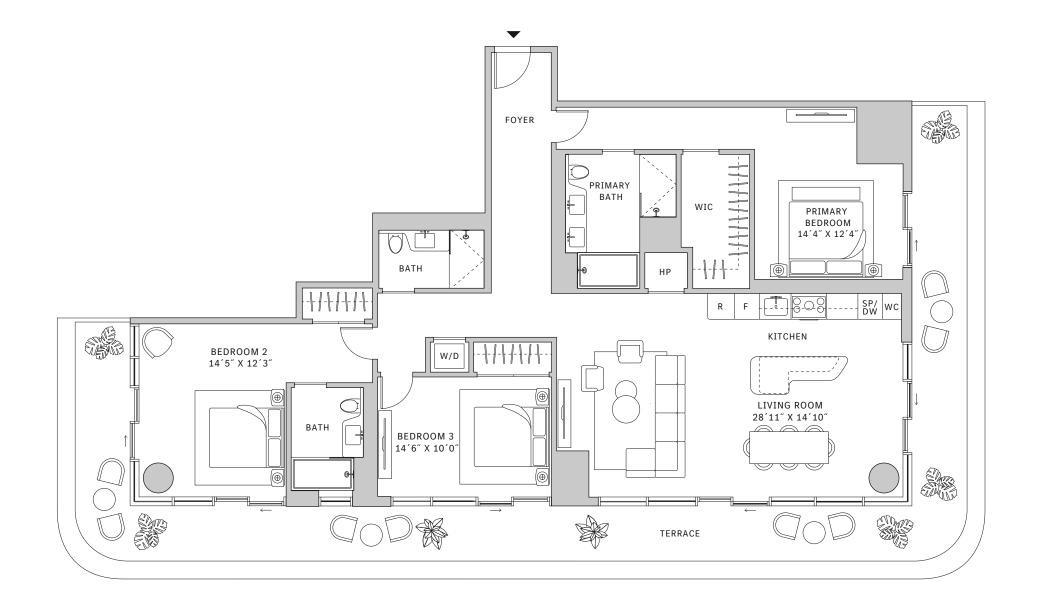

### FLOOR 30

- North tower
- → 3 Bedrooms
- → 3 Bathrooms

- → Corner three-bedroom residence with panoramic North, West and East exposure overlooking Southside Park
- ★ 10' floor-to-ceiling windows and sliding glass doors with direct access to 5' wrap-around terrace

### FLOOR 31-40

- North tower
- → 3 Bedrooms
- → 3 Bathrooms
- → Powder Room→ Interior: 1958 sq ft
- ★ Terrace: 710 sq ft

### **FEATURES**

- Corner three-bedroom residence with panoramic North, West and East exposure overlooking Southside Park
- ★ 10' floor-to ceiling windows and sliding glass doors with direct access to 5' deep wrap-around terrace