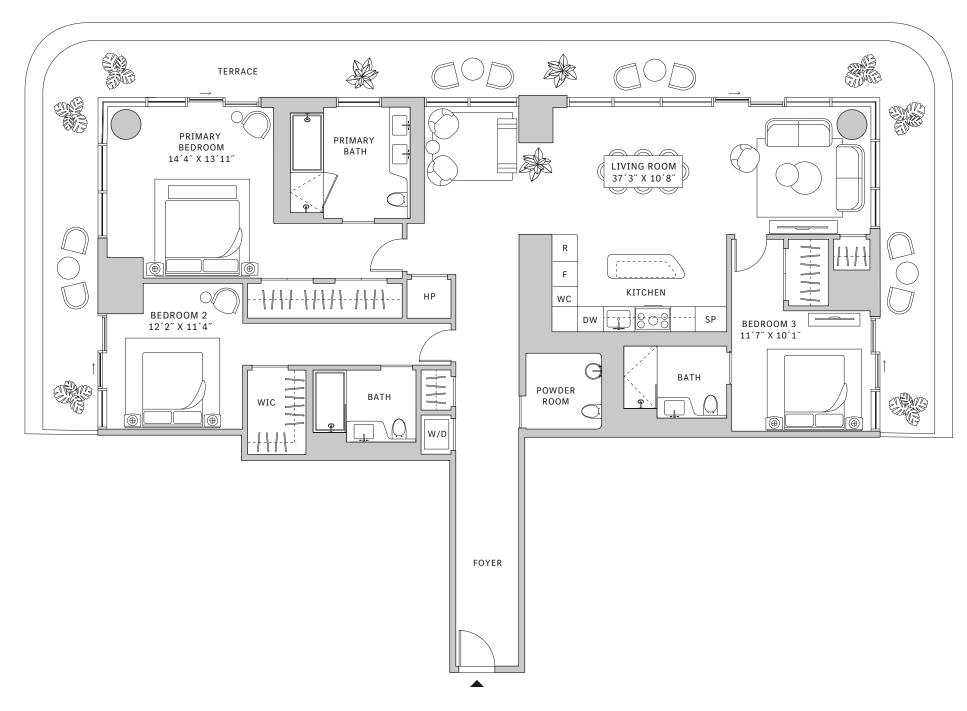

### FLOOR 42

- ∧ North tower
- → 3 Bedrooms
- → 3 Bathrooms
- ★ Terrace: 676 sq ft

### **FEATURES**

- A Corner three-bedroom residence with panoramic South, West and East exposure
- 10' floor-to ceiling windows and sliding glass doors with direct access to 5' deep wrap-around terrace

### FLOOR 43

- → North tower
- → 3 Bedrooms
- → 3 Bathrooms
- ★ Terrace: 676 sq ft

### **FEATURES**

- A Corner three-bedroom residence with panoramic South, West and East exposure
- ★ 10' floor-to ceiling windows and sliding glass doors with direct access to 5' deep wrap-around terrace