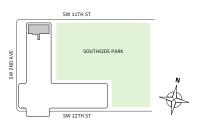

### FLOOR 30

- North tower
- → 3 Bedrooms
- → 3 Bathrooms

- → Corner three-bedroom residence with panoramic North, West and East exposure overlooking Southside Park
- ★ 10' floor-to-ceiling windows and sliding glass doors with direct access to 5' wrap-around terrace

### **FEATURES**

- Corner three-bedroom residence with panoramic North, West and East exposure overlooking Southside Park
- ★ 10' floor-to ceiling windows and sliding glass doors with direct access to 5' deep wrap-around terrace