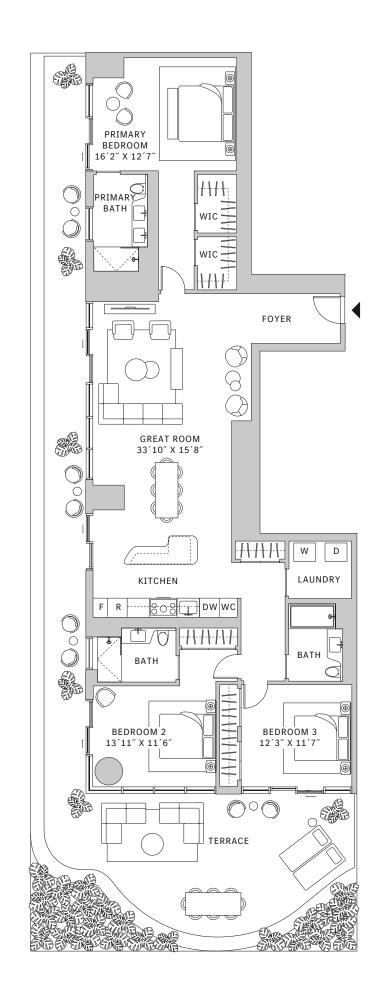

### FLOOR 30

- North tower
- → 3 Bedrooms
- → 3 Bathrooms

- → Corner three-bedroom residence with panoramic North, West and East exposure overlooking Southside Park
- ★ 10' floor-to-ceiling windows and sliding glass doors with direct access to 5' wrap-around terrace

### FLOOR 31-40

- North tower
- → 3 Bedrooms
- → 3 Bathrooms
- → Powder Room→ Interior: 1958 sq ft
- ★ Terrace: 710 sq ft

### **FEATURES**

- Corner three-bedroom residence with panoramic North, West and East exposure overlooking Southside Park
- ★ 10' floor-to ceiling windows and sliding glass doors with direct access to 5' deep wrap-around terrace