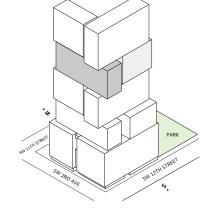

### FLOOR 30

- North tower
- → 3 Bedrooms
- → 3 Bathrooms

- → Corner three-bedroom residence with panoramic North, West and East exposure overlooking Southside Park
- ★ 10' floor-to-ceiling windows and sliding glass doors with direct access to 5' wrap-around terrace

### **FEATURES**

- Corner three-bedroom residence with panoramic North, West and East exposure overlooking Southside Park
- ★ 10' floor-to ceiling windows and sliding glass doors with direct access to 5' deep wrap-around terrace