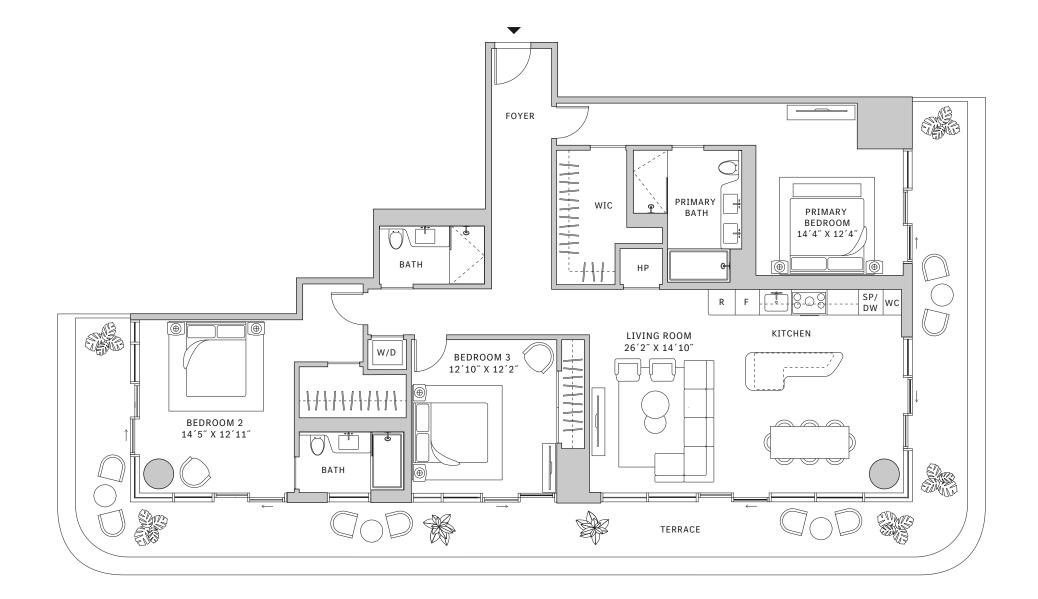

### FLOOR 30

- North tower
- → 3 Bedrooms
- → 3 Bathrooms

- → Corner three-bedroom residence with panoramic North, West and East exposure overlooking Southside Park
- ★ 10' floor-to-ceiling windows and sliding glass doors with direct access to 5' wrap-around terrace

### FLOOR 31-40

- North tower
- → 3 Bedrooms
- → 3 Bathrooms
- → Powder Room→ Interior: 1958 sq ft
- ★ Terrace: 710 sq ft

### **FEATURES**

- Corner three-bedroom residence with panoramic North, West and East exposure overlooking Southside Park
- ★ 10' floor-to ceiling windows and sliding glass doors with direct access to 5' deep wrap-around terrace