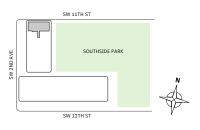

### FLOOR 30

- North tower
- → 3 Bedrooms
- → 3 Bathrooms

- → Corner three-bedroom residence with panoramic North, West and East exposure overlooking Southside Park
- ★ 10' floor-to-ceiling windows and sliding glass doors with direct access to 5' wrap-around terrace

### **FEATURES**

- Corner three-bedroom residence with panoramic North, West and East exposure overlooking Southside Park
- ★ 10' floor-to ceiling windows and sliding glass doors with direct access to 5' deep wrap-around terrace