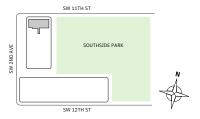

### FLOOR 30

- North tower
- → 3 Bedrooms
- → 3 Bathrooms

- → Corner three-bedroom residence with panoramic North, West and East exposure overlooking Southside Park
- ★ 10' floor-to-ceiling windows and sliding glass doors with direct access to 5' wrap-around terrace

### **FEATURES**

- Corner three-bedroom residence with panoramic North, West and East exposure overlooking Southside Park
- ★ 10' floor-to ceiling windows and sliding glass doors with direct access to 5' deep wrap-around terrace