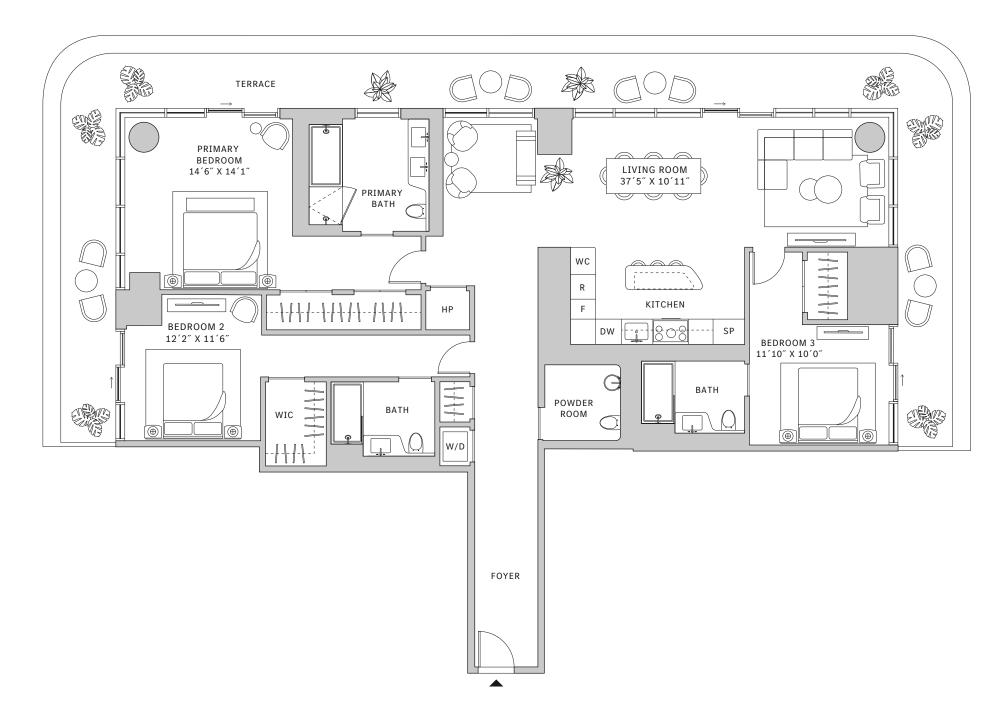

### FLOOR 30

- North tower
- → 3 Bedrooms
- → 3 Bathrooms

- → Corner three-bedroom residence with panoramic North, West and East exposure overlooking Southside Park
- ★ 10' floor-to-ceiling windows and sliding glass doors with direct access to 5' wrap-around terrace

### FLOOR 31-40

- North tower
- → 3 Bedrooms
- → 3 Bathrooms
- → Powder Room→ Interior: 1958 sq ft
- ★ Terrace: 710 sq ft

### **FEATURES**

- Corner three-bedroom residence with panoramic North, West and East exposure overlooking Southside Park
- ★ 10' floor-to ceiling windows and sliding glass doors with direct access to 5' deep wrap-around terrace