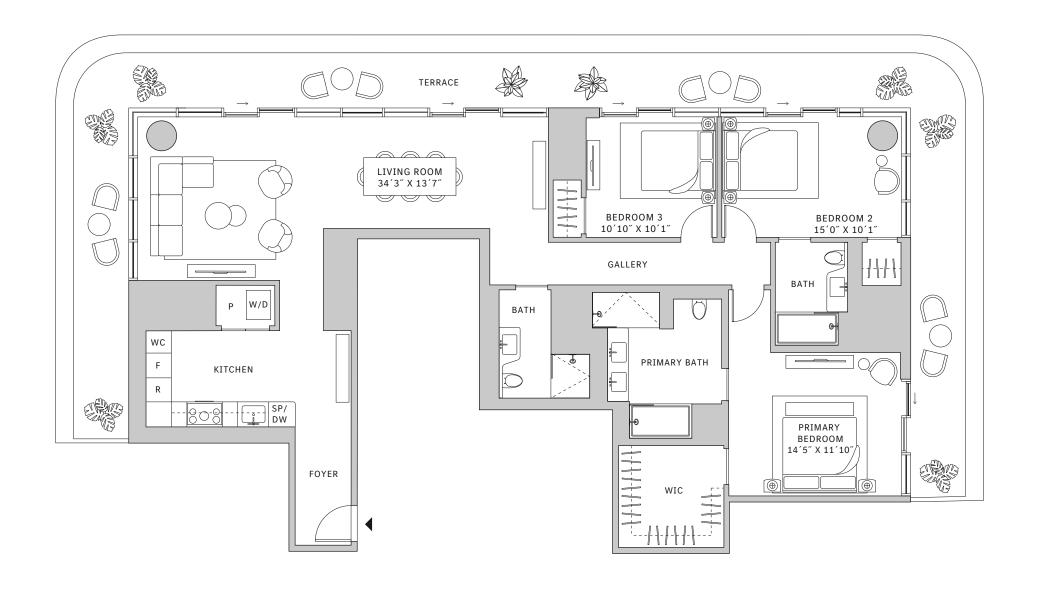

### FLOOR 30

- North tower
- → 3 Bedrooms
- → 3 Bathrooms

- → Corner three-bedroom residence with panoramic North, West and East exposure overlooking Southside Park
- ★ 10' floor-to-ceiling windows and sliding glass doors with direct access to 5' wrap-around terrace

### FLOOR 31-40

- North tower
- → 3 Bedrooms
- → 3 Bathrooms
- → Powder Room→ Interior: 1958 sq ft
- ★ Terrace: 710 sq ft

### **FEATURES**

- Corner three-bedroom residence with panoramic North, West and East exposure overlooking Southside Park
- ★ 10' floor-to ceiling windows and sliding glass doors with direct access to 5' deep wrap-around terrace