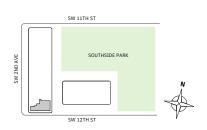

### FLOOR 30

- North tower
- → 3 Bedrooms
- → 3 Bathrooms

- → Corner three-bedroom residence with panoramic North, West and East exposure overlooking Southside Park
- ★ 10' floor-to-ceiling windows and sliding glass doors with direct access to 5' wrap-around terrace

### **FEATURES**

- Corner three-bedroom residence with panoramic North, West and East exposure overlooking Southside Park
- ★ 10' floor-to ceiling windows and sliding glass doors with direct access to 5' deep wrap-around terrace