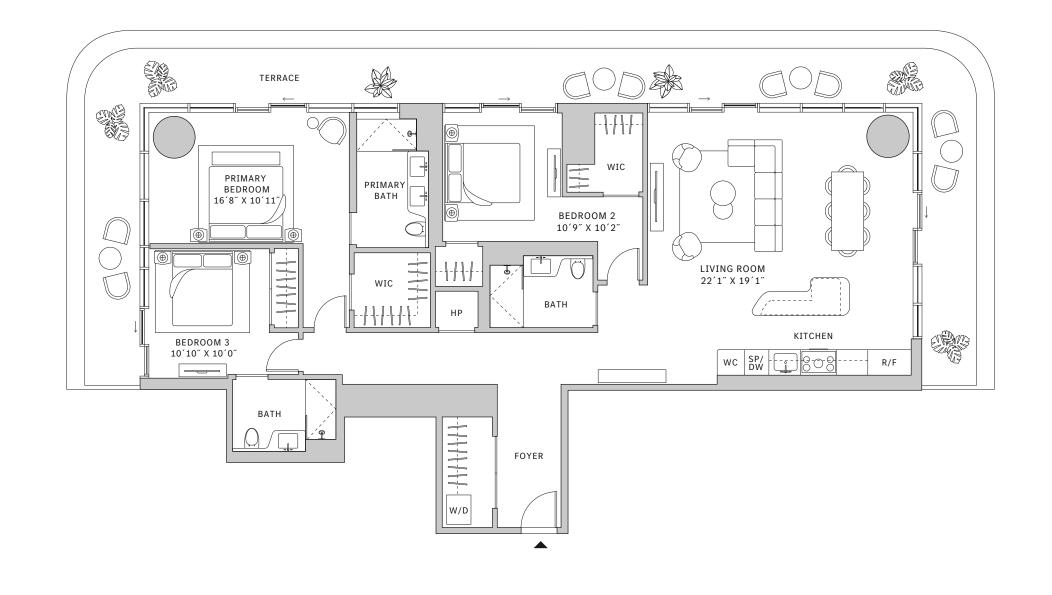

### FLOOR 30

- North tower
- → 3 Bedrooms
- → 3 Bathrooms

- → Corner three-bedroom residence with panoramic North, West and East exposure overlooking Southside Park
- ★ 10' floor-to-ceiling windows and sliding glass doors with direct access to 5' wrap-around terrace

### FLOOR 31-40

- North tower
- → 3 Bedrooms
- → 3 Bathrooms
- → Powder Room→ Interior: 1958 sq ft
- ★ Terrace: 710 sq ft

### **FEATURES**

- Corner three-bedroom residence with panoramic North, West and East exposure overlooking Southside Park
- ★ 10' floor-to ceiling windows and sliding glass doors with direct access to 5' deep wrap-around terrace