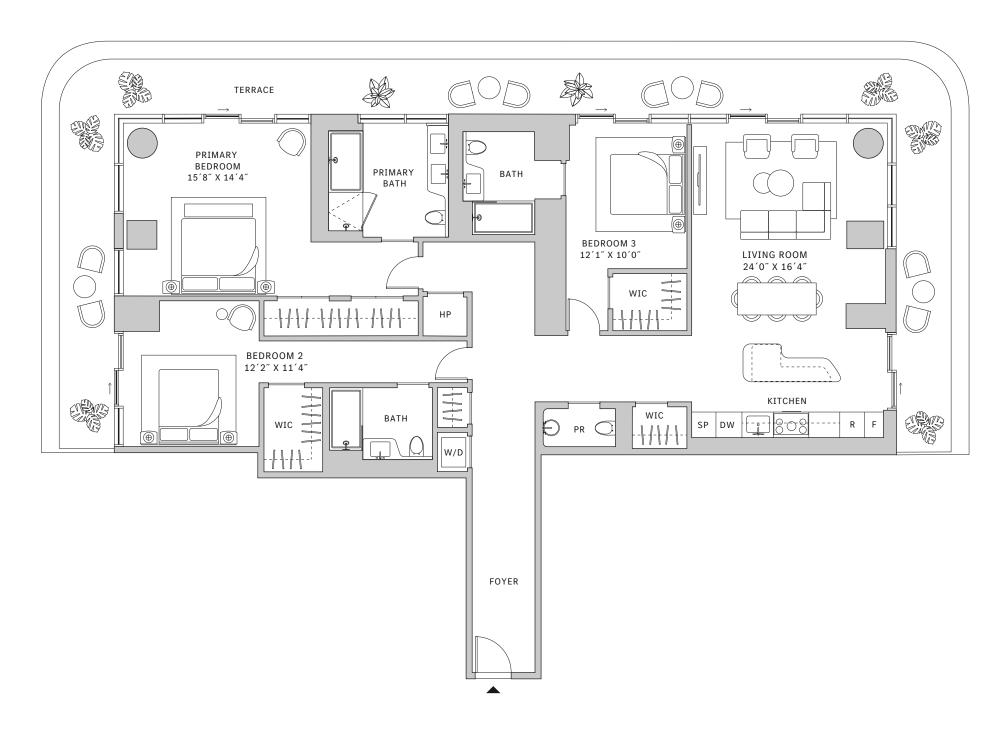

### FLOOR 30

- North tower
- → 3 Bedrooms
- → 3 Bathrooms

- → Corner three-bedroom residence with panoramic North, West and East exposure overlooking Southside Park
- ★ 10' floor-to-ceiling windows and sliding glass doors with direct access to 5' wrap-around terrace

### FLOOR 31-40

- North tower
- → 3 Bedrooms
- → 3 Bathrooms
- → Powder Room→ Interior: 1958 sq ft
- ★ Terrace: 710 sq ft

### **FEATURES**

- Corner three-bedroom residence with panoramic North, West and East exposure overlooking Southside Park
- ★ 10' floor-to ceiling windows and sliding glass doors with direct access to 5' deep wrap-around terrace