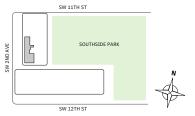

### FLOOR 30

- North tower
- → 3 Bedrooms
- → 3 Bathrooms

- → Corner three-bedroom residence with panoramic North, West and East exposure overlooking Southside Park
- ★ 10' floor-to-ceiling windows and sliding glass doors with direct access to 5' wrap-around terrace

### **FEATURES**

- Corner three-bedroom residence with panoramic North, West and East exposure overlooking Southside Park
- ★ 10' floor-to ceiling windows and sliding glass doors with direct access to 5' deep wrap-around terrace