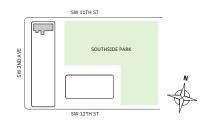

### FLOOR 30

- North tower
- → 3 Bedrooms
- → 3 Bathrooms

- → Corner three-bedroom residence with panoramic North, West and East exposure overlooking Southside Park
- ★ 10' floor-to-ceiling windows and sliding glass doors with direct access to 5' wrap-around terrace

### **FEATURES**

- Corner three-bedroom residence with panoramic North, West and East exposure overlooking Southside Park
- ★ 10' floor-to ceiling windows and sliding glass doors with direct access to 5' deep wrap-around terrace