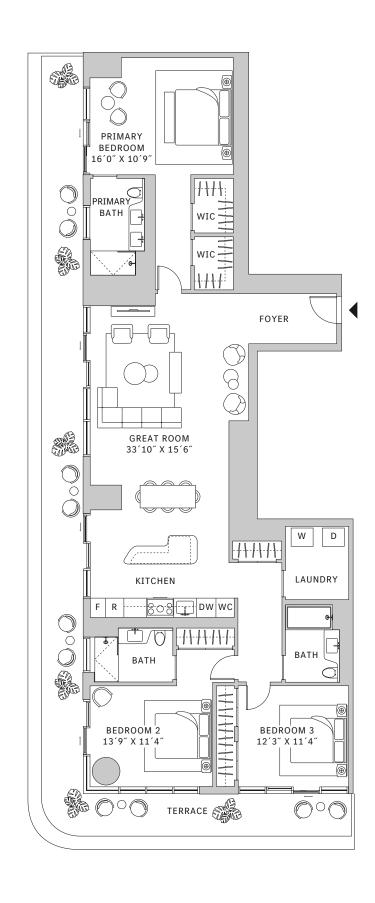

### FLOOR 30

- North tower
- → 3 Bedrooms
- → 3 Bathrooms

- → Corner three-bedroom residence with panoramic North, West and East exposure overlooking Southside Park
- ★ 10' floor-to-ceiling windows and sliding glass doors with direct access to 5' wrap-around terrace

### FLOOR 31-40

- North tower
- → 3 Bedrooms
- → 3 Bathrooms
- → Powder Room→ Interior: 1958 sq ft
- ★ Terrace: 710 sq ft

### **FEATURES**

- Corner three-bedroom residence with panoramic North, West and East exposure overlooking Southside Park
- ★ 10' floor-to ceiling windows and sliding glass doors with direct access to 5' deep wrap-around terrace