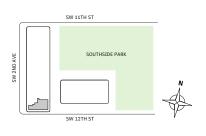

### FLOOR 30

- North tower
- → 3 Bedrooms
- → 3 Bathrooms

- → Corner three-bedroom residence with panoramic North, West and East exposure overlooking Southside Park
- ★ 10' floor-to-ceiling windows and sliding glass doors with direct access to 5' wrap-around terrace

### **FEATURES**

- Corner three-bedroom residence with panoramic North, West and East exposure overlooking Southside Park
- ★ 10' floor-to ceiling windows and sliding glass doors with direct access to 5' deep wrap-around terrace