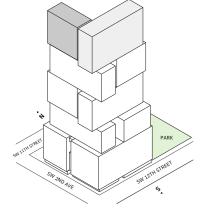

### FLOOR 30

- North tower
- → 3 Bedrooms
- → 3 Bathrooms

- → Corner three-bedroom residence with panoramic North, West and East exposure overlooking Southside Park
- ★ 10' floor-to-ceiling windows and sliding glass doors with direct access to 5' wrap-around terrace

### **FEATURES**

- Corner three-bedroom residence with panoramic North, West and East exposure overlooking Southside Park
- ★ 10' floor-to ceiling windows and sliding glass doors with direct access to 5' deep wrap-around terrace