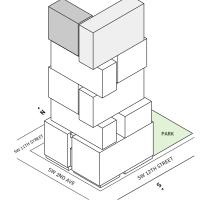

### FLOOR 30

- North tower
- → 3 Bedrooms
- → 3 Bathrooms

- → Corner three-bedroom residence with panoramic North, West and East exposure overlooking Southside Park
- ★ 10' floor-to-ceiling windows and sliding glass doors with direct access to 5' wrap-around terrace

### **FEATURES**

- Corner three-bedroom residence with panoramic North, West and East exposure overlooking Southside Park
- ★ 10' floor-to ceiling windows and sliding glass doors with direct access to 5' deep wrap-around terrace