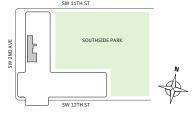

### FLOOR 30

- North tower
- → 3 Bedrooms
- → 3 Bathrooms

- → Corner three-bedroom residence with panoramic North, West and East exposure overlooking Southside Park
- ★ 10' floor-to-ceiling windows and sliding glass doors with direct access to 5' wrap-around terrace

### **FEATURES**

- Corner three-bedroom residence with panoramic North, West and East exposure overlooking Southside Park
- ★ 10' floor-to ceiling windows and sliding glass doors with direct access to 5' deep wrap-around terrace