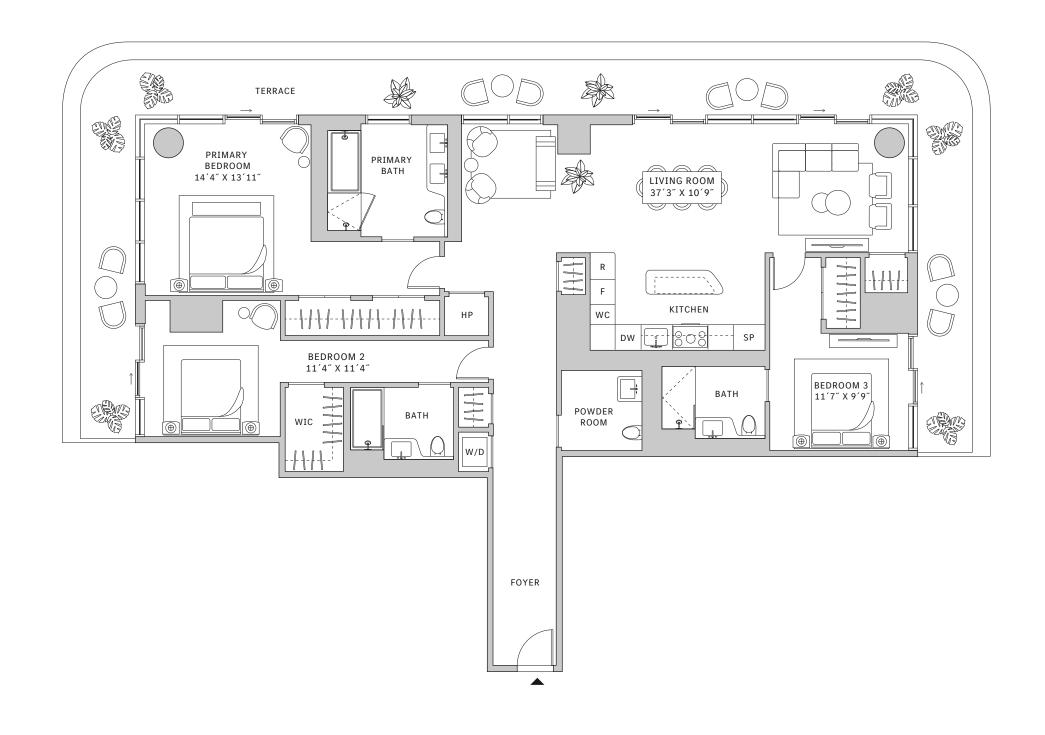

### FLOOR 30

- North tower
- → 3 Bedrooms
- → 3 Bathrooms

- → Corner three-bedroom residence with panoramic North, West and East exposure overlooking Southside Park
- ★ 10' floor-to-ceiling windows and sliding glass doors with direct access to 5' wrap-around terrace

### FLOOR 31-40

- North tower
- → 3 Bedrooms
- → 3 Bathrooms
- → Powder Room→ Interior: 1958 sq ft
- ★ Terrace: 710 sq ft

### **FEATURES**

- Corner three-bedroom residence with panoramic North, West and East exposure overlooking Southside Park
- ★ 10' floor-to ceiling windows and sliding glass doors with direct access to 5' deep wrap-around terrace