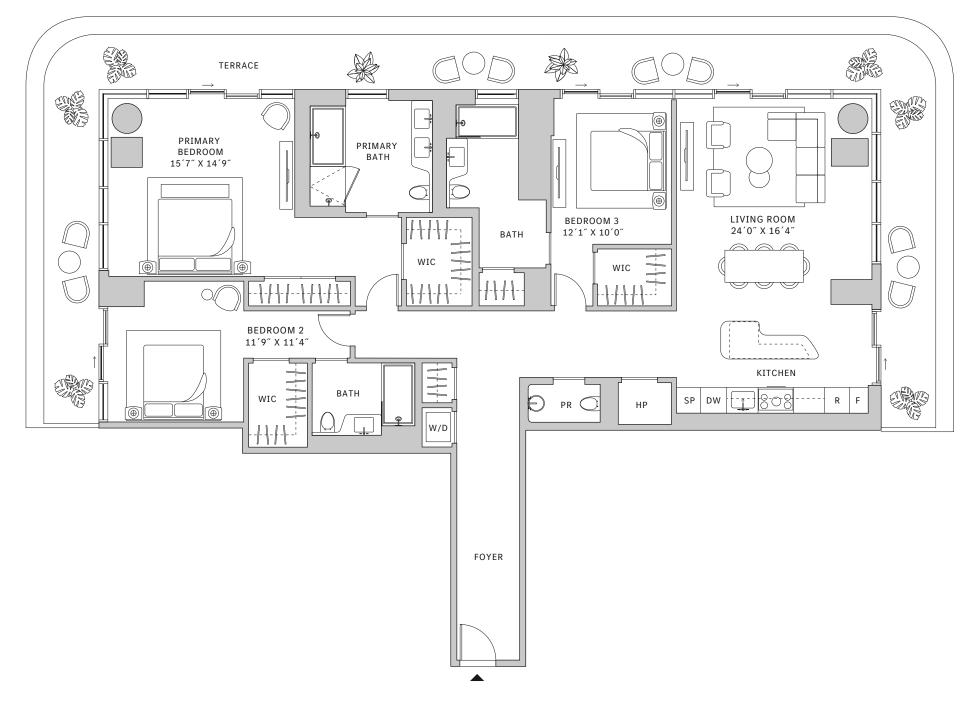

### FLOOR 30

- North tower
- → 3 Bedrooms
- → 3 Bathrooms

- → Corner three-bedroom residence with panoramic North, West and East exposure overlooking Southside Park
- ★ 10' floor-to-ceiling windows and sliding glass doors with direct access to 5' wrap-around terrace

### FLOOR 31-40

- North tower
- → 3 Bedrooms
- → 3 Bathrooms
- → Powder Room→ Interior: 1958 sq ft
- ★ Terrace: 710 sq ft

### **FEATURES**

- Corner three-bedroom residence with panoramic North, West and East exposure overlooking Southside Park
- ★ 10' floor-to ceiling windows and sliding glass doors with direct access to 5' deep wrap-around terrace