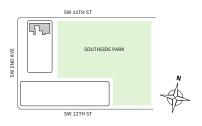

### FLOOR 30

- North tower
- → 3 Bedrooms
- → 3 Bathrooms

- → Corner three-bedroom residence with panoramic North, West and East exposure overlooking Southside Park
- ★ 10' floor-to-ceiling windows and sliding glass doors with direct access to 5' wrap-around terrace

### **FEATURES**

- Corner three-bedroom residence with panoramic North, West and East exposure overlooking Southside Park
- ★ 10' floor-to ceiling windows and sliding glass doors with direct access to 5' deep wrap-around terrace