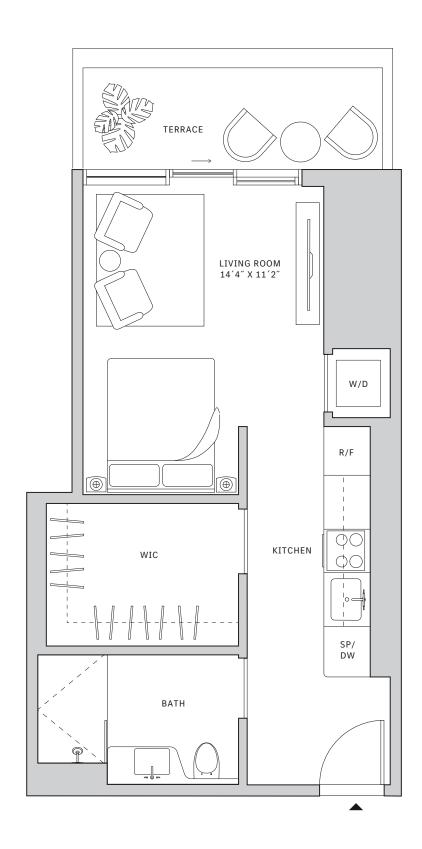

### FLOORS 32-39

- → South tower
- → Studio
- → 1 Bathroom
- ★ Terrace: 165 sq ft

### **FEATURES**

- → Studio residence with North exposure
- → 10' floor-to ceiling windows and sliding glass doors with direct access to 5' deep terrace