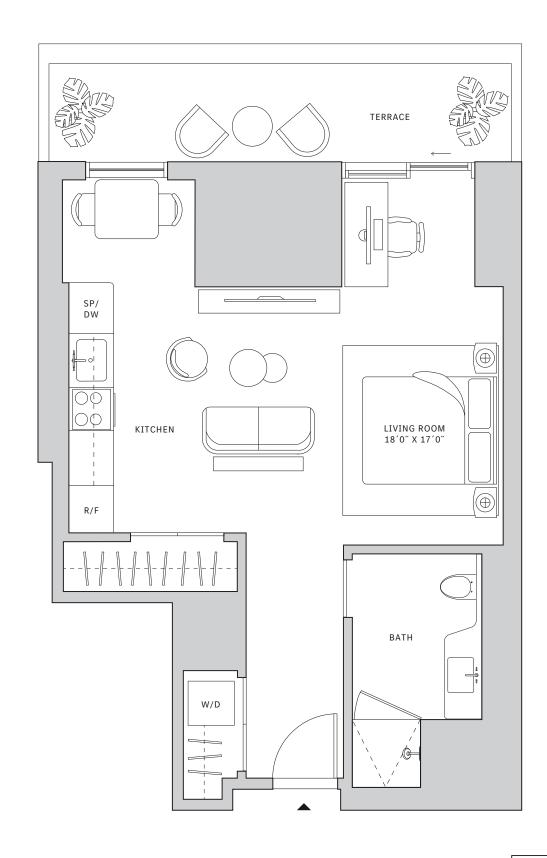

## FLOOR 32-40

- → South tower
- → Studio
- → 1 Bathroom
- ★ Terrace: 91 sq ft

### **FEATURES**

- → Studio residence with North exposure
- → 10' floor-to ceiling windows and sliding glass doors with direct access to 5' deep terrace