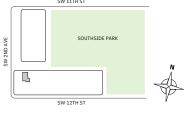

### **FEATURES**

- → Studio residence with North exposure overlooking Southside Park
- → 10' floor-to ceiling windows and sliding glass doors with direct access to 5' deep terrace

### **FEATURES**

- A Studio residence with North exposure overlooking Southside Park
- → 10' floor-to ceiling windows and sliding glass doors with direct access to 5' deep terrace