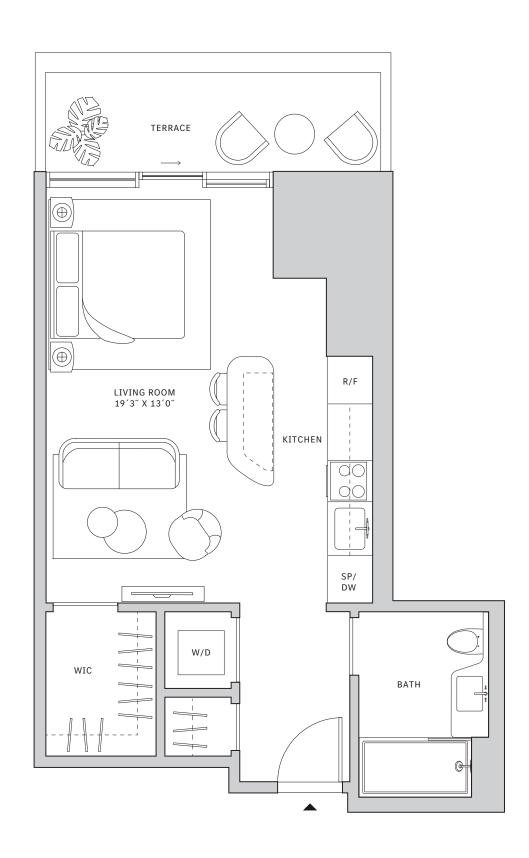

## FLOOR 32-40

- → South tower
- → Studio
- → 1 Bathroom
- ★ Terrace: 91 sq ft

### **FEATURES**

- → Studio residence with North exposure
- → 10' floor-to ceiling windows and sliding glass doors with direct access to 5' deep terrace

### FLOORS 32-39

- → South tower
- → Studio
- → 1 Bathroom
- ★ Terrace: 165 sq ft

## FLOOR 40

- → South tower
- → Studio
- → 1 Bathroom
- ★ Terrace: 165 sq ft

### FLOORS 42-51

- → South tower
- → Studio
- → 1 Bathroom
- ★ Terrace: 137 sq ft

### **FEATURES**

- → Studio residence with North exposure overlooking Southside Park
- → 10' floor-to ceiling windows and sliding glass doors with direct access to 5' deep terrace