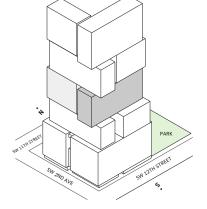

### **FEATURES**

- → Studio residence with North exposure overlooking Southside Park
- → 10' floor-to ceiling windows and sliding glass doors with direct access to 5' deep terrace

### **FEATURES**

- A Studio residence with North exposure overlooking Southside Park
- → 10' floor-to ceiling windows and sliding glass doors with direct access to 5' deep terrace