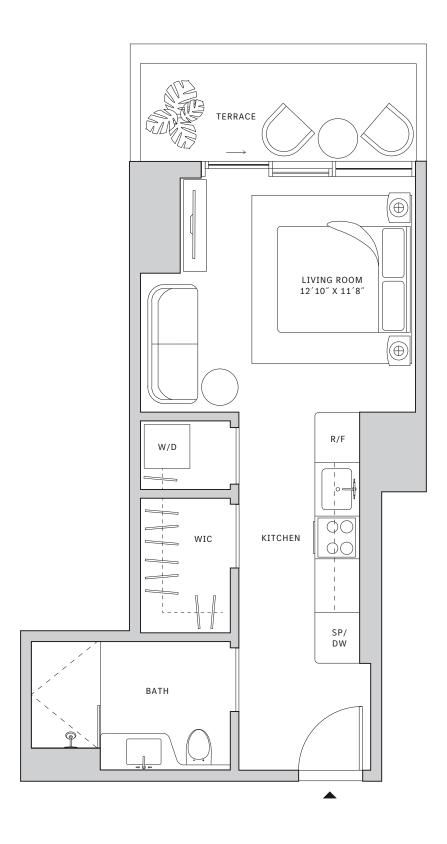

## FLOOR 32-40

- → South tower
- → Studio
- → 1 Bathroom
- ★ Terrace: 91 sq ft

### **FEATURES**

- → Studio residence with North exposure
- → 10' floor-to ceiling windows and sliding glass doors with direct access to 5' deep terrace