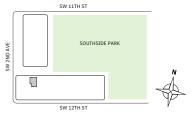

### **FEATURES**

- → Studio residence with North exposure overlooking Southside Park
- → 10' floor-to ceiling windows and sliding glass doors with direct access to 5' deep terrace

### **FEATURES**

- A Studio residence with North exposure overlooking Southside Park
- → 10' floor-to ceiling windows and sliding glass doors with direct access to 5' deep terrace