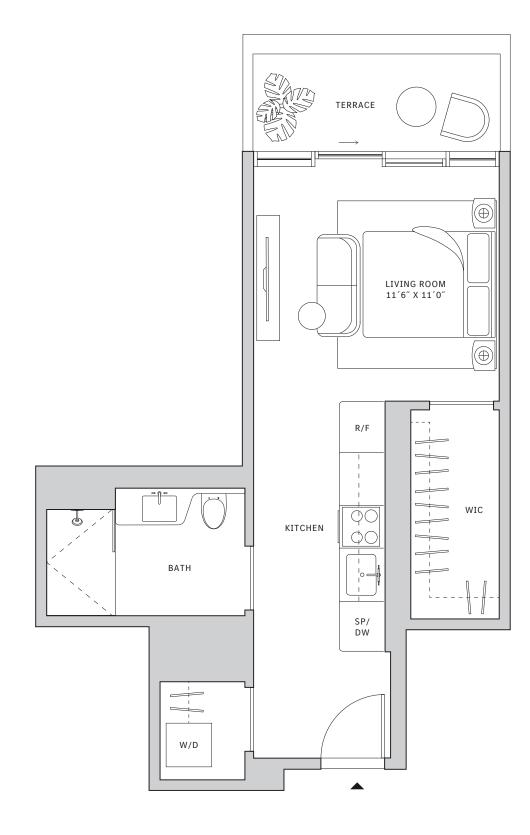

## FLOOR 32-40

- → South tower
- → Studio
- → 1 Bathroom
- ★ Terrace: 91 sq ft

### **FEATURES**

- → Studio residence with North exposure
- → 10' floor-to ceiling windows and sliding glass doors with direct access to 5' deep terrace