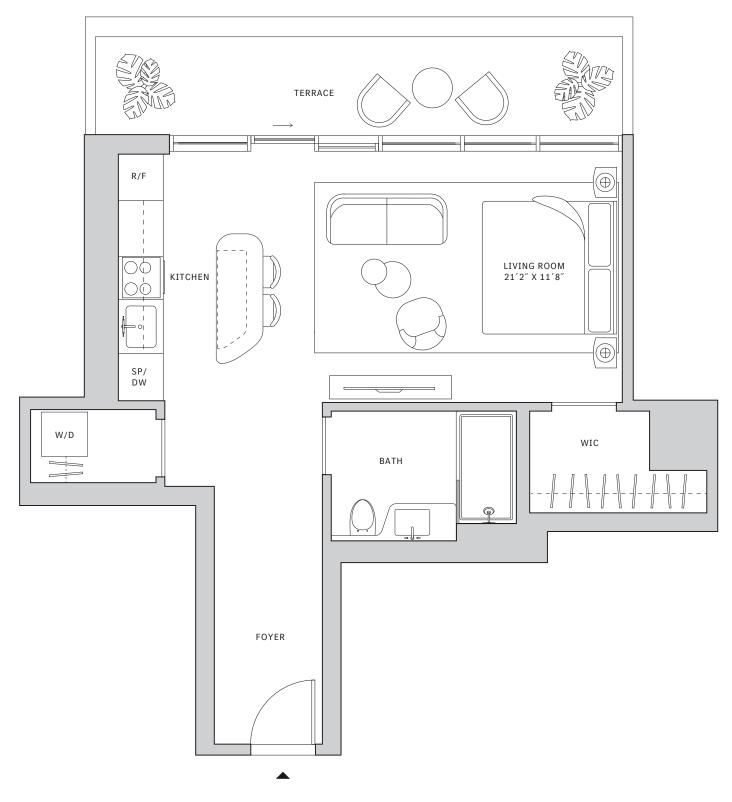

### FLOORS 42-51

- → South tower
- → Studio
- → 1 Bathroom
- ★ Terrace: 137 sq ft

### **FEATURES**

- → Studio residence with North exposure overlooking Southside Park
- → 10' floor-to ceiling windows and sliding glass doors with direct access to 5' deep terrace