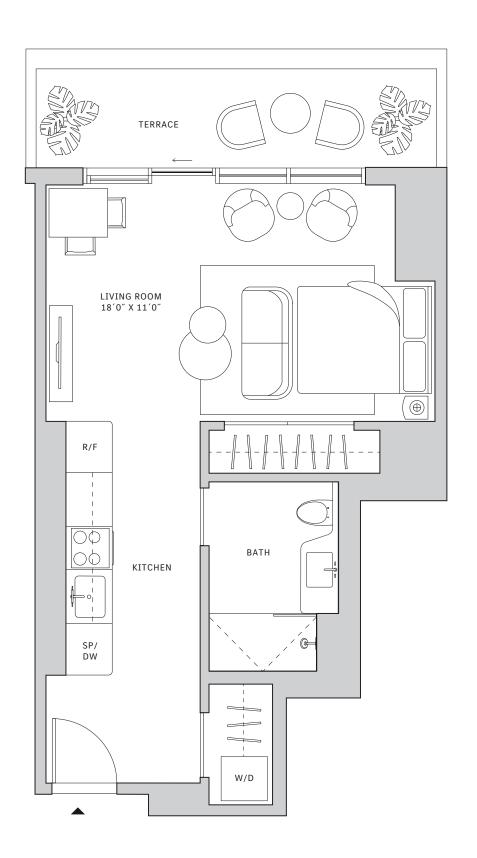

### FLOORS 42-51

- → South tower
- → Studio
- → 1 Bathroom
- ★ Terrace: 137 sq ft

### **FEATURES**

- → Studio residence with North exposure overlooking Southside Park
- → 10' floor-to ceiling windows and sliding glass doors with direct access to 5' deep terrace