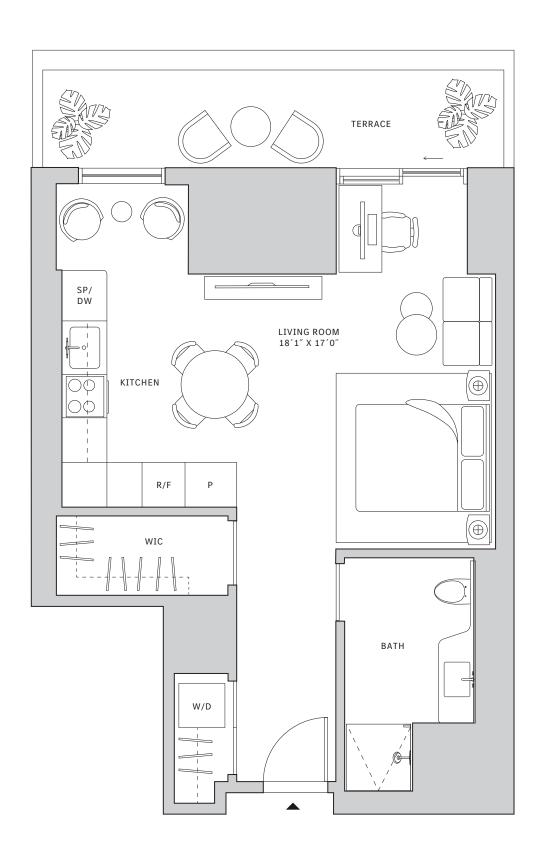

## FLOOR 32-40

- → South tower
- → Studio
- → 1 Bathroom
- ★ Terrace: 91 sq ft

### **FEATURES**

- → Studio residence with North exposure
- → 10' floor-to ceiling windows and sliding glass doors with direct access to 5' deep terrace