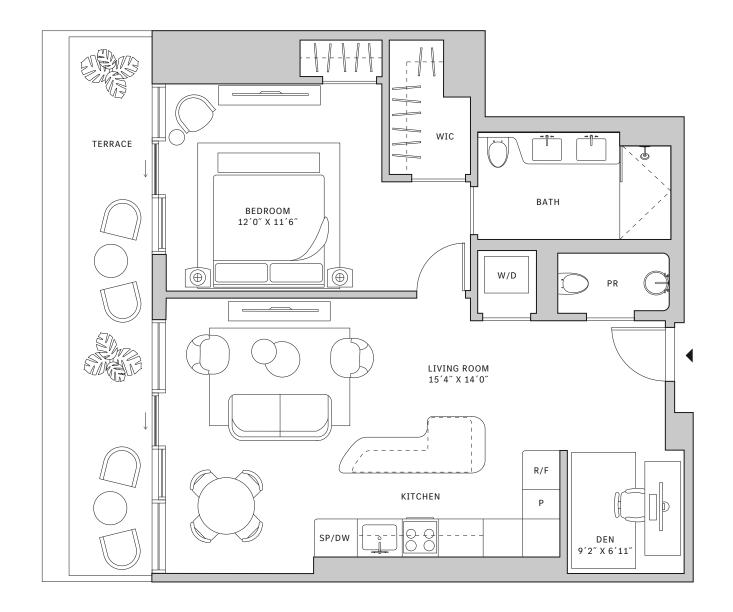

## FLOORS 15-19

- North tower
- → 1 Bedroom
- ▲ 1 Bathroom
- → Powder Room
- → 1 Den
- ★ Terrace: 136 sq ft

- One bedroom residence with East exposure overlooking Southside Park
- ★ 10' floor-to-ceiling windows and sliding glass doors with direct access to 5' deep terrace