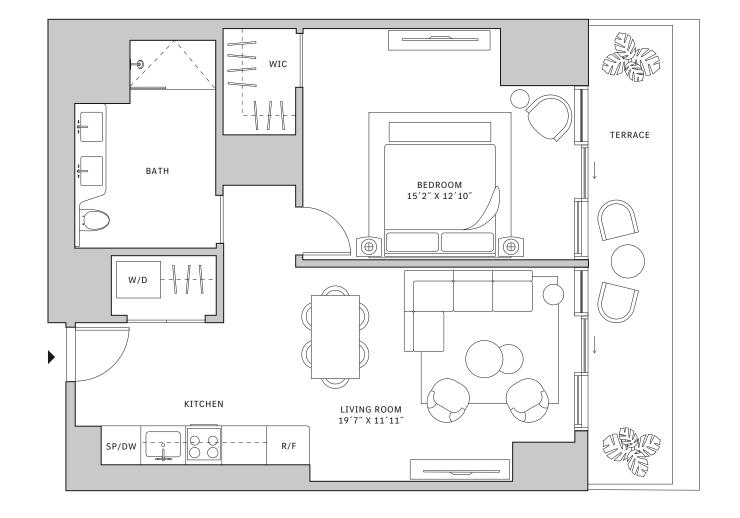

## FLOORS 42

- North tower
- → 1 Bedroom
- → 1 Bathroom
- → Interior: 763 sq ft
- ★ Terrace: 141 sq ft

## FLOORS 43-51

- North tower
- → 1 Bedroom
- → 1 Bathroom
- ★ Terrace: 141 sq ft

## **FEATURES**

- One-bedroom residence with East exposure overlooking Southside Park
- A 10' floor-to ceiling windows and slinding glass doors with direct access to 5' deep terrace