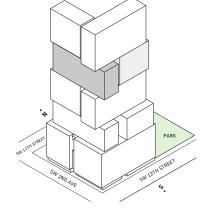

## FLOOR 52-64

- ∧ North tower
- → 1 Bedroom
- ▲ 1 Bathroom▲ Powder Room

## FLOOR 42

- North tower
- → 1 Bedroom
- → 1 Bathroom
- → Terrace: 199 sq ft

## FLOORS 43-50

- North tower
- → 1 Bedroom
- → 1 Bathroom
- → Terrace: 199 sq ft

- → One-bedroom residence with East exposure overlooking Southside Park
- ↓ 10' floor-to ceiling windows and slinding glass doors with direct access to 5' deep terrace

## FLOOR 51

- ∧ North tower
- → 1 Bedroom
- → 1 Bathroom
- ★ Terrace: 199 sq ft

## FLOOR 52

- → North tower
- → 1 Bedroom
- → 1 Bathroom
- → Powder Room→ Interior: 836 sq ft
- ★ Terrace: 899 sq ft

- Corner one-bedroom residence with South and East exposure overlooking Southside Park
- ★ 10' floor-to ceiling windows and slinding glass doors with direct access to an expansive terrace

## FLOORS 53-64

- North tower
- → 1 Bedroom
- → 1 Bathroom
- → Powder Room
- ✓ Interior: 847 sq ft
- → Terrace: 340 sq ft

- Corner one-bedroom residence with South and East exposure overlooking Southside Park
- A 10' floor-to ceiling windows and slinding glass doors with direct access to 5' deep wrap-around terrace