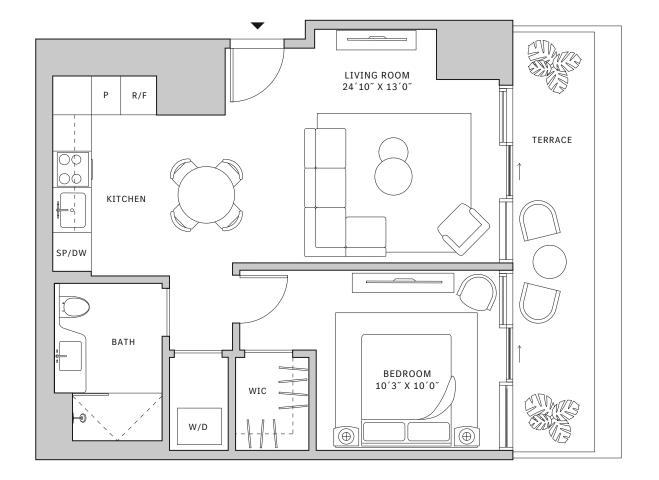

## **FLOOR 30-40**

- ∧ North tower
- → 1 Bedroom
- ▲ 1 Bathroom
- ✓ Interior: 999 sq ft✓ Terrace: 266 sq ft

## **FEATURES**

- ∴ One-bedroom residence with West exposure
- A 10' floor-to ceiling windows and slinding glass doors with direct access to 5' deep terrace