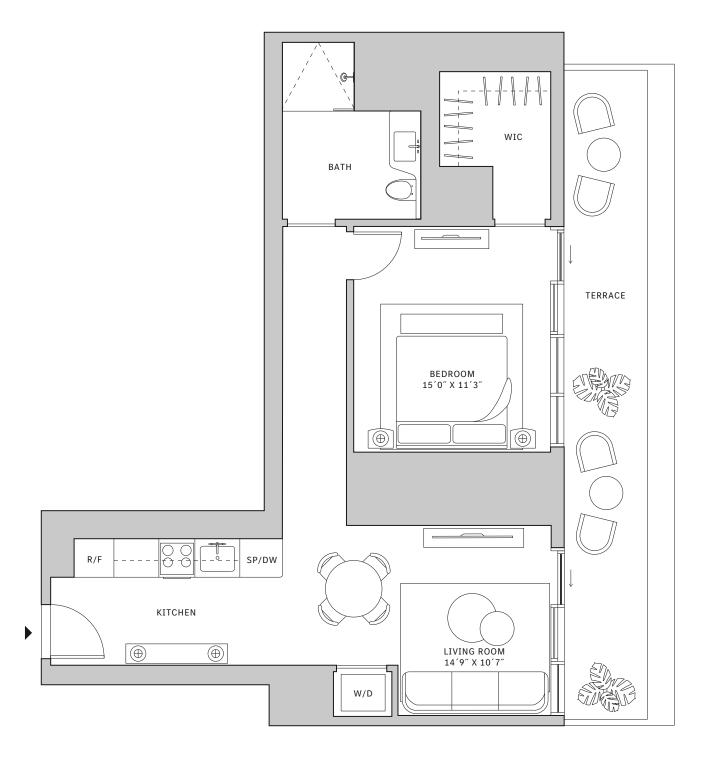

## FLOOR 52-64

- ∧ North tower
- → 1 Bedroom
- ▲ 1 Bathroom▲ Powder Room

## **FEATURES**

- A One-bedroom residence with East exposure overlooking Southside Park
- A 10' floor-to ceiling windows and slinding glass doors with direct access to 5' deep terrace