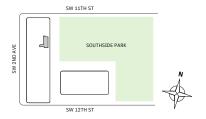

42

- North tower
- → 1 Bedroom
- → 1 Bathroom
- → Terrace: 199 sq ft

## **FEATURES**

- → One-bedroom residence with East exposure overlooking Southside Park
- ↓ 10' floor-to ceiling windows and slinding glass doors with direct access to 5' deep terrace











## FLOORS 43-50

- North tower
- → 1 Bedroom
- → 1 Bathroom
- → Terrace: 199 sq ft

- → One-bedroom residence with East exposure overlooking Southside Park
- ↓ 10' floor-to ceiling windows and slinding glass doors with direct access to 5' deep terrace













## FLOOR 51

- ∧ North tower
- → 1 Bedroom
- → 1 Bathroom
- ★ Terrace: 199 sq ft

## **FEATURES**

- One-bedroom residence with East exposure overlooking Southside Park
- A 10' floor-to ceiling windows and slinding glass doors with direct access to 5' deep terrace











## FLOOR 52

- → North tower
- → 1 Bedroom
- → 1 Bathroom
- → Powder Room→ Interior: 836 sq ft
- ★ Terrace: 899 sq ft

- Corner one-bedroom residence with South and East exposure overlooking Southside Park
- ★ 10' floor-to ceiling windows and slinding glass doors with direct access to an expansive terrace













## FLOORS 53-64

- North tower
- → 1 Bedroom
- → 1 Bathroom
- → Powder Room
- ✓ Interior: 847 sq ft
- → Terrace: 340 sq ft

- Corner one-bedroom residence with South and East exposure overlooking Southside Park
- A 10' floor-to ceiling windows and slinding glass doors with direct access to 5' deep wrap-around terrace













## FLOORS 42

- North tower
- → 1 Bedroom
- → 1 Bathroom
- → Interior: 763 sq ft
- ★ Terrace: 141 sq ft

## **FEATURES**

- One-bedroom resi