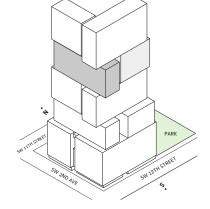

FLOOR 52-64

- ∧ North tower
- → 1 Bedroom
- ▲ 1 Bathroom▲ Powder Room

## **FEATURES**

- A One-bedroom residence with East exposure overlooking Southside Park
- A 10' floor-to ceiling windows and slinding glass doors with direct access to 5' deep terrace











## FLOOR 42

- North tower
- → 1 Bedroom
- → 1 Bathroom
- → Terrace: 199 sq ft

## **FEATURES**

- → One-bedroom residence with East exposure overlooking Southside Park
- ↓ 10' floor-to ceiling windows and slinding glass doors with direct access to 5' deep terrace











## FLOORS 43-50

- North tower
- → 1 Bedroom
- → 1 Bathroom
- → Terrace: 199 sq ft

- → One-bedroom residence with East exposure overlooking Southside Park
- ↓ 10' floor-to ceiling windows and slinding glass doors with direct access to 5' deep terrace













## FLOOR 51

- ∧ North tower
- → 1 Bedroom
- → 1 Bathroom
- ★ Terrace: 199 sq ft

## **FEATURES**

- One-bedroom residence with East exposure overlooking Southside Park
- A 10' floor-to ceiling windows and slinding glass doors with direct access to 5' deep terrace











## FLOOR 52

- → North tower
- → 1 Bedroom
- → 1 Bathroom
- → Powder Room→ Interior: 836 sq ft
- ★ Terrace: 899 sq ft

- Corner one-bedroom residence with South and East exposure overlooking Southside Park
- ★ 10' floor-to ceiling windows and slinding glass doors with direct access to an expansive terrace













## FLOORS 53-64

- North tower
- → 1 Bedroom
- → 1 Bathroom
- → Powder Room
- ✓ Interior: 847 sq ft
- → Terrace: 340 sq ft

- Corner one-bedroom residence with South and East exposure overlookin