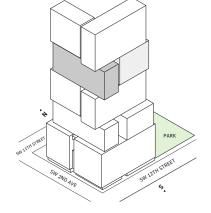

## FLOOR 52-64

- ∧ North tower
- → 1 Bedroom
- ▲ 1 Bathroom▲ Powder Room

## **FEATURES**

- A One-bedroom residence with East exposure overlooking Southside Park
- A 10' floor-to ceiling windows and slinding glass doors with direct access to 5' deep terrace