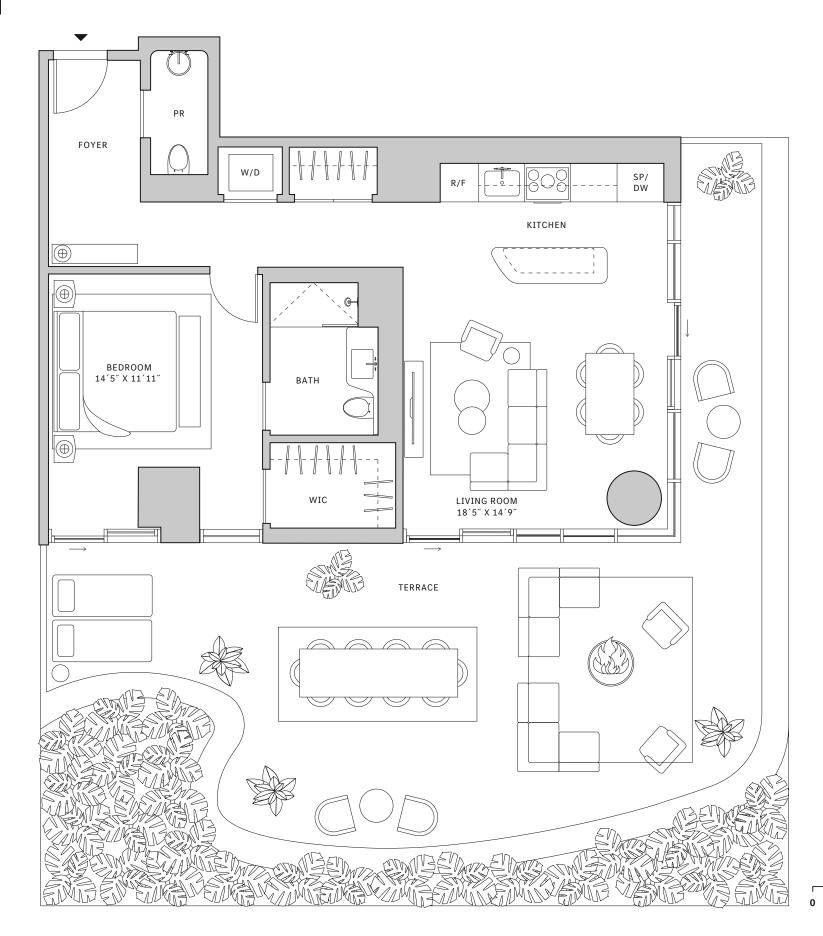

## FLOOR 52

- → North tower
- → 1 Bedroom
- → 1 Bathroom
- → Powder Room→ Interior: 836 sq ft
- ★ Terrace: 899 sq ft

- Corner one-bedroom residence with South and East exposure overlooking Southside Park
- ★ 10' floor-to ceiling windows and slinding glass doors with direct access to an expansive terrace

## FLOORS 53-64

- North tower
- → 1 Bedroom
- → 1 Bathroom
- → Powder Room
- ✓ Interior: 847 sq ft
- → Terrace: 340 sq ft

- Corner one-bedroom residence with South and East exposure overlooking Southside Park
- A 10' floor-to ceiling windows and slinding glass doors with direct access to 5' deep wrap-around terrace