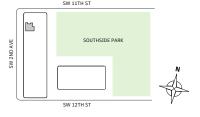

## **FEATURES**

- A One-bedroom residence with East exposure overlooking Southside Park
- A 10' floor-to ceiling windows and slinding glass doors with direct access to 5' deep terrace

## **FEATURES**

- → One-bedroom residence with East exposure overlooking Southside Park
- ↓ 10' floor-to ceiling windows and slinding glass doors with direct access to 5' deep terrace

## **FEATURES**

- One-bedroom residence with East exposure overlooking Southside Park
- A 10' floor-to ceiling windows and slinding glass doors with direct access to 5' deep terrace