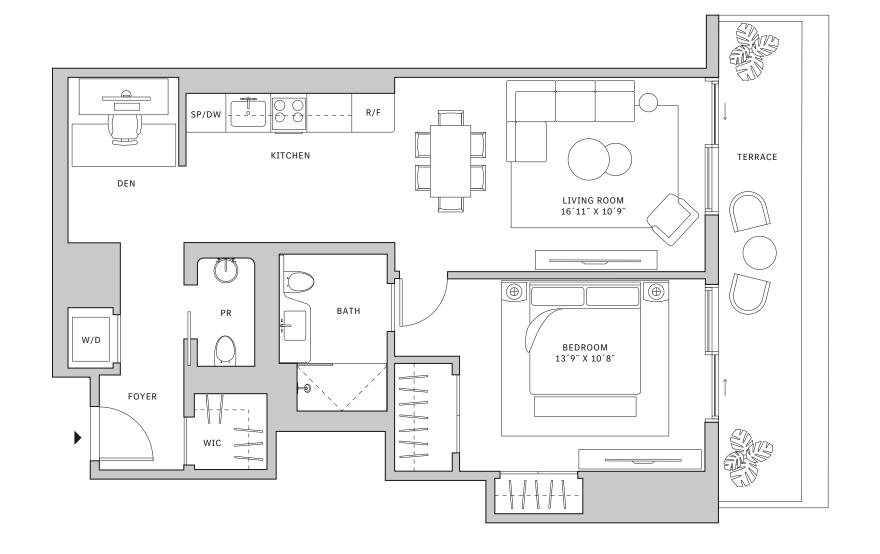

## FLOOR 52

- → North tower
- → 1 Bedroom
- → 1 Bathroom
- → Powder Room→ Interior: 836 sq ft
- ★ Terrace: 899 sq ft

- Corner one-bedroom residence with South and East exposure overlooking Southside Park
- ★ 10' floor-to ceiling windows and slinding glass doors with direct access to an expansive terrace

## FLOORS 53-64

- North tower
- → 1 Bedroom
- → 1 Bathroom
- → Powder Room
- ✓ Interior: 847 sq ft
- → Terrace: 340 sq ft

- Corner one-bedroom residence with South and East exposure overlooking Southside Park
- A 10' floor-to ceiling windows and slinding glass doors with direct access to 5' deep wrap-around terrace