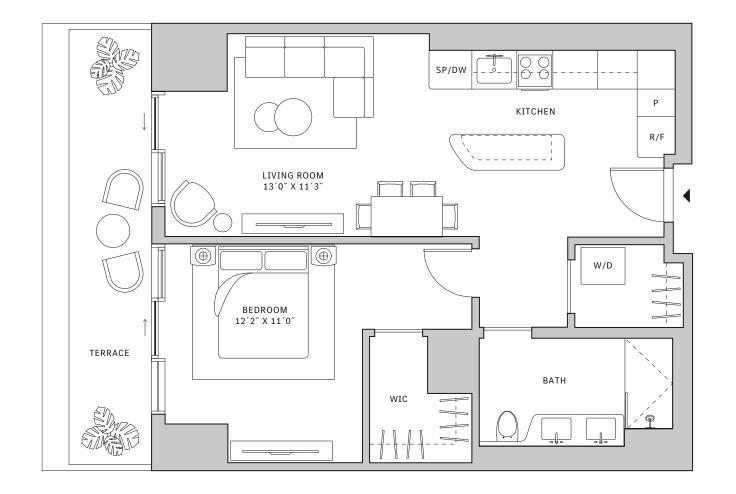

## FLOOR 52

- → North tower
- → 1 Bedroom
- → 1 Bathroom
- → Powder Room→ Interior: 836 sq ft
- ★ Terrace: 899 sq ft

- Corner one-bedroom residence with South and East exposure overlooking Southside Park
- ★ 10' floor-to ceiling windows and slinding glass doors with direct access to an expansive terrace

## FLOORS 53-64

- North tower
- → 1 Bedroom
- → 1 Bathroom
- → Powder Room
- ✓ Interior: 847 sq ft
- → Terrace: 340 sq ft

- Corner one-bedroom residence with South and East exposure overlooking Southside Park
- A 10' floor-to ceiling windows and slinding glass doors with direct access to 5' deep wrap-around terrace