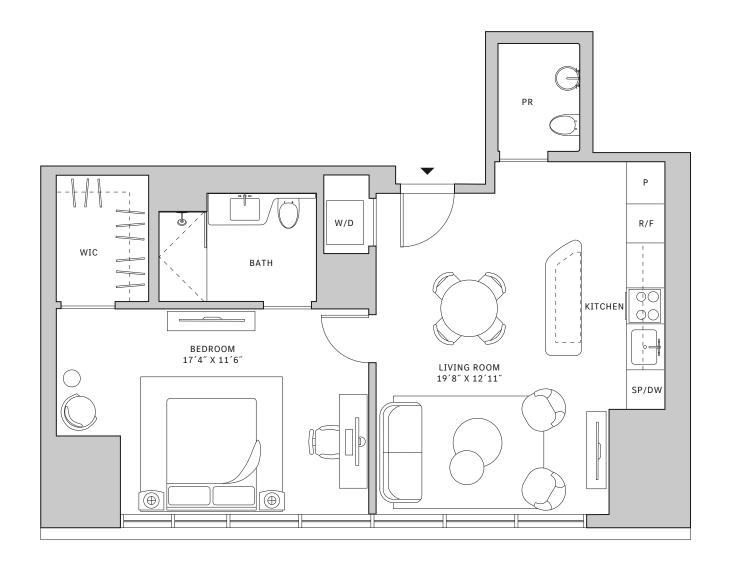

## FLOOR 52

- → North tower
- → 1 Bedroom
- → 1 Bathroom
- → Powder Room→ Interior: 836 sq ft
- ★ Terrace: 899 sq ft

- Corner one-bedroom residence with South and East exposure overlooking Southside Park
- ★ 10' floor-to ceiling windows and slinding glass doors with direct access to an expansive terrace

## FLOORS 53-64

- North tower
- → 1 Bedroom
- → 1 Bathroom
- → Powder Room
- ✓ Interior: 847 sq ft
- → Terrace: 340 sq ft

- Corner one-bedroom residence with South and East exposure overlooking Southside Park
- A 10' floor-to ceiling windows and slinding glass doors with direct access to 5' deep wrap-around terrace