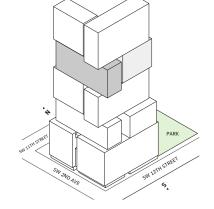

## FLOOR 52

- → North tower
- → 1 Bedroom
- → 1 Bathroom
- → Powder Room→ Interior: 836 sq ft
- ★ Terrace: 899 sq ft

- Corner one-bedroom residence with South and East exposure overlooking Southside Park
- ★ 10' floor-to ceiling windows and slinding glass doors with direct access to an expansive terrace

## FLOORS 53-64

- North tower
- → 1 Bedroom
- → 1 Bathroom
- → Powder Room
- ✓ Interior: 847 sq ft
- → Terrace: 340 sq ft

- Corner one-bedroom residence with South and East exposure overlooking Southside Park
- A 10' floor-to ceiling windows and slinding glass doors with direct access to 5' deep wrap-around terrace