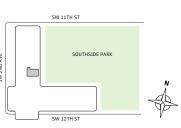

## **FEATURES**

- A One-bedroom residence with East exposure overlooking Southside Park
- A 10' floor-to ceiling windows and slinding glass doors with direct access to 5' deep terrace

## **FEATURES**

- → One-bedroom residence with East exposure overlooking Southside Park
- ↓ 10' floor-to ceiling windows and slinding glass doors with direct access to 5' deep terrace

## FLOORS 43-50

- North tower
- → 1 Bedroom
- → 1 Bathroom
- → Terrace: 199 sq ft

- → One-bedroom residence with East exposure overlooking Southside Park
- ↓ 10' floor-to ceiling windows and slinding glass doors with direct access to 5' deep terrace

## **FEATURES**

- One-bedroom residence with East exposure overlooking Southside Park
- A 10' floor-to ceiling windows and slinding glass doors with direct access to 5' deep terrace

## FLOOR 52

- → North tower
- → 1 Bedroom
- → 1 Bathroom
- → Powder Room→ Interior: 836 sq ft
- ★ Terrace: 899 sq ft

- Corner one-bedroom residence with South and East exposure overlooking Southside Park
- ★ 10' floor-to ceiling windows and slinding glass doors with direct access to an expansive terrace

## FLOORS 53-64

- North tower
- → 1 Bedroom
- → 1 Bathroom
- → Powder Room
- ✓ Interior: 847 sq ft
- → Terrace: 340 sq ft

- Corner one-bedroom residence with South and East exposure overlooking Southside Park
- A 10' floor-to ceiling windows and slinding glass doors with direct access to 5' deep wrap-around terrace

## FLOORS 15-19

- North tower
- → 1 Bedroom
- ▲ 1 Bathroom
- → Powder Room
- → 1 Den
- ★ Terrace: 136 sq ft

- One bedroom residence with East exposure overlooking Southside Park
- ★ 10' floor-to-ceiling windows and sliding glass doors with direct access to 5' deep terrace