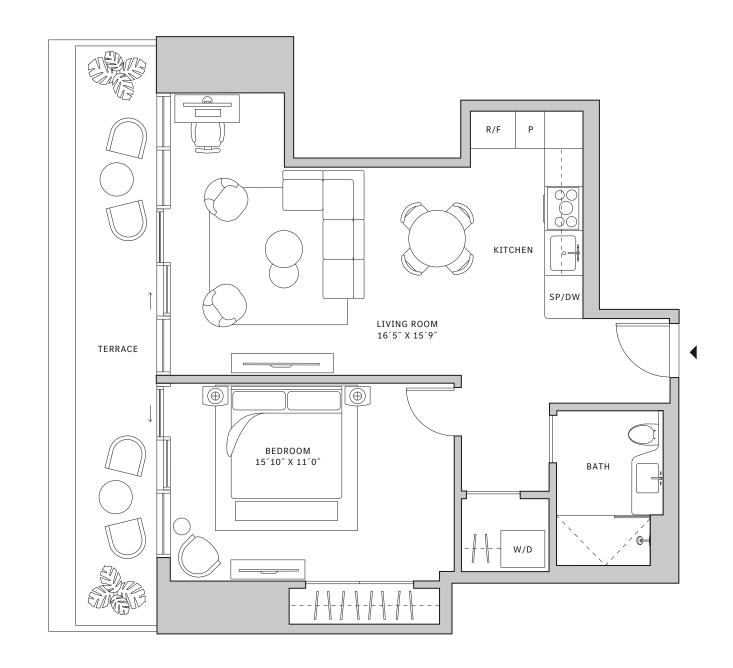

## FLOOR 52

- → North tower
- → 1 Bedroom
- → 1 Bathroom
- → Powder Room→ Interior: 836 sq ft
- ★ Terrace: 899 sq ft

- Corner one-bedroom residence with South and East exposure overlooking Southside Park
- ★ 10' floor-to ceiling windows and slinding glass doors with direct access to an expansive terrace

## FLOORS 53-64

- North tower
- → 1 Bedroom
- → 1 Bathroom
- → Powder Room
- ✓ Interior: 847 sq ft
- → Terrace: 340 sq ft

- Corner one-bedroom residence with South and East exposure overlooking Southside Park
- A 10' floor-to ceiling windows and slinding glass doors with direct access to 5' deep wrap-around terrace