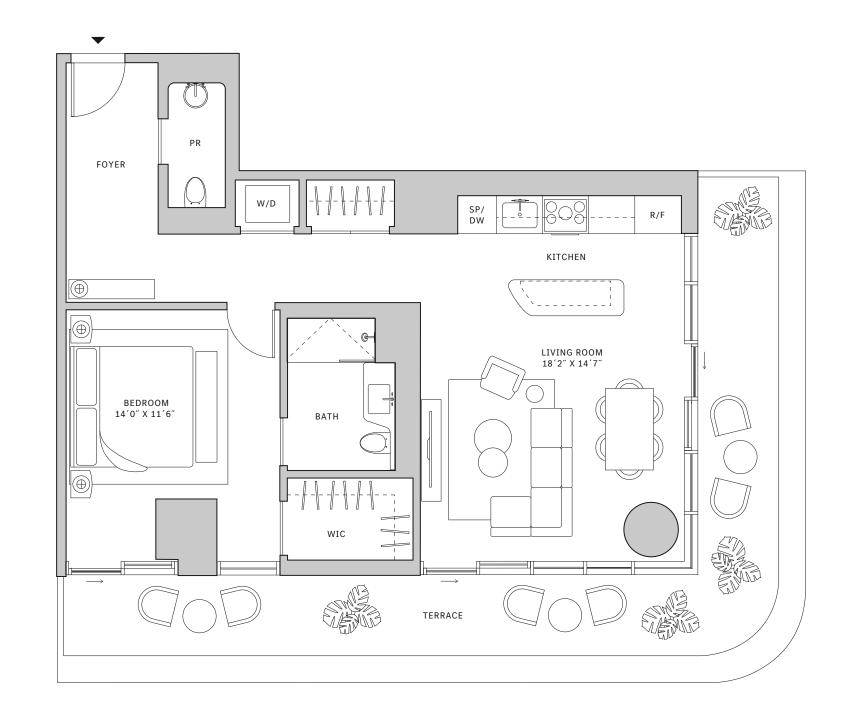

## FLOORS 42-51

- North tower
- → 1 Bedroom
- → 1 Bathroom
- ★ Terrace: 133 sq ft

## **FEATURES**

- A One-bedroom residence with East exposure overlooking Southside Park
- A 10' floor-to ceiling windows and slinding glass doors with direct access to 5' deep terrace

## FLOORS 42-51

- North tower
- → 1 Bedroom
- → 1 Bathroom
- ★ Terrace: 134 sq ft

## **FEATURES**

- → One-bedroom residence with West exposure
- A 10' floor-to ceiling windows and slinding glass doors with direct access to 5' deep terrace