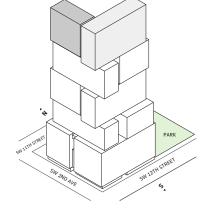

## FLOOR 52

- → North tower
- → 1 Bedroom
- → 1 Bathroom
- → Powder Room→ Interior: 836 sq ft
- ★ Terrace: 899 sq ft

- Corner one-bedroom residence with South and East exposure overlooking Southside Park
- ★ 10' floor-to ceiling windows and slinding glass doors with direct access to an expansive terrace

## FLOORS 53-64

- North tower
- → 1 Bedroom
- → 1 Bathroom
- → Powder Room
- ✓ Interior: 847 sq ft
- → Terrace: 340 sq ft

- Corner one-bedroom residence with South and East exposure overlooking Southside Park
- A 10' floor-to ceiling windows and slinding glass doors with direct access to 5' deep wrap-around terrace