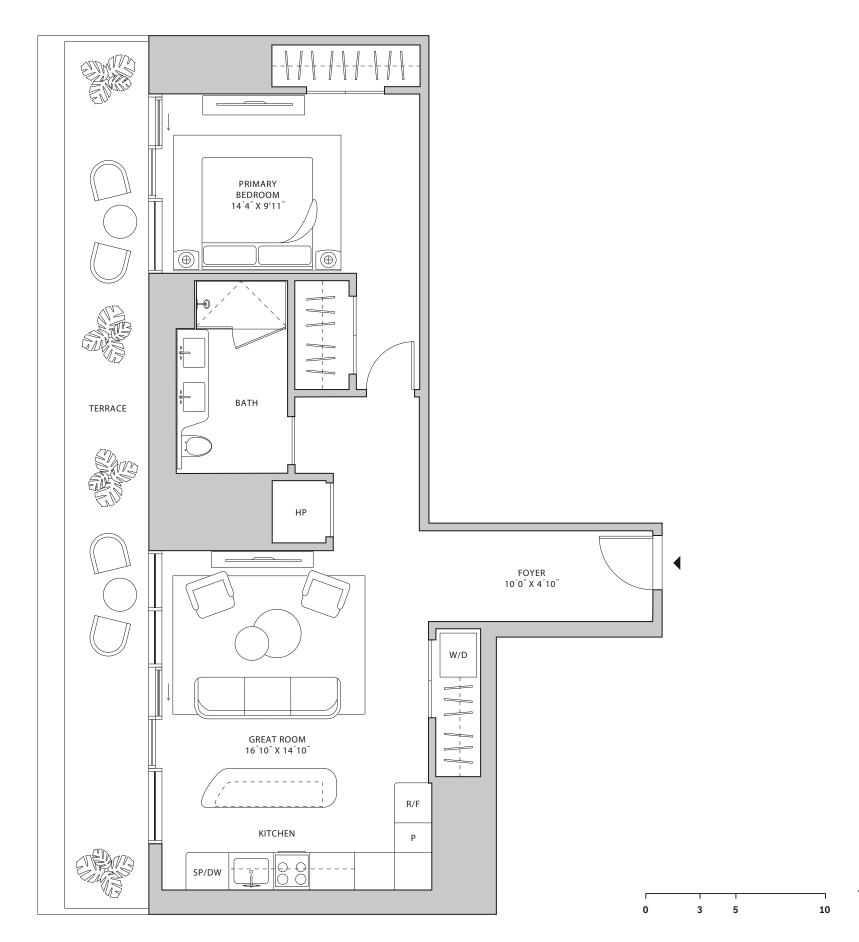

## FLOOR 52

- → North tower
- → 1 Bedroom
- → 1 Bathroom
- → Powder Room→ Interior: 836 sq ft
- ★ Terrace: 899 sq ft

- Corner one-bedroom residence with South and East exposure overlooking Southside Park
- ★ 10' floor-to ceiling windows and slinding glass doors with direct access to an expansive terrace

## FLOORS 53-64

- North tower
- → 1 Bedroom
- → 1 Bathroom
- → Powder Room
- ✓ Interior: 847 sq ft
- → Terrace: 340 sq ft

- Corner one-bedroom residence with South and East exposure overlooking Southside Park
- A 10' floor-to ceiling windows and slinding glass doors with direct access to 5' deep wrap-around terrace