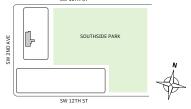

ower
- → 1 Bedroom
- → 1 Bathroom
- ★ Terrace: 141 sq ft

## **FEATURES**

- One-bedroom residence with East exposure overlooking Southside Park
- A 10' floor-to ceiling windows and slinding glass doors with direct access to 5' deep terrace











## FLOOR 42

- → North tower
- → 1 Bedroom
- → 1 Bathroom
- → Interior: 683 sq ft
- ★ Terrace: 125 sq ft

## **FEATURES**

- → One-bedroom residence with West exposure
- → 10' floor-to ceiling windows and slinding glass doors with direct access to 5' deep terrace













## **FLOOR 30-40**

- ∧ North tower
- → 1 Bedroom
- ▲ 1 Bathroom
- ✓ Interior: 999 sq ft✓ Terrace: 266 sq ft

## **FEATURES**

- ∴ One-bedroom residence with West exposure
- A 10' floor-to ceiling windows and slinding glass doors with direct access to 5' deep terrace











## FLOORS 42-51

- North tower
- → 1 Bedroom
- → 1 Bathroom
- ★ Terrace: 133 sq ft

## **FEATURES**

- A One-bedroom residence with East exposure overlooking Southside Park
- A 10' floor-to ceiling windows and slinding glass doors with direct access to 5' deep terrace











## FLOORS 15-19

- North tower
- → 1 Bedroom
- ▲ 1 Bathroom
- → Powder Room
- → 1 Den
- ★ Terrace: 136 sq ft

- One bedroom residence with East exposure overlooking Southside Park
- ★ 10' floor-to-ceiling windows and sliding glass doors with direct access to 5' deep terrace













## FLOORS 15-19

- North tower
- → 1 Bedroom
- → 1 Bathroom
- Powder Room

## **FEATURES**

- ★ One bedroom residence with South exposure
- → 10' floor-to-ceiling windows











## FLOORS 42-51

- North tower
- → 1 Bedro