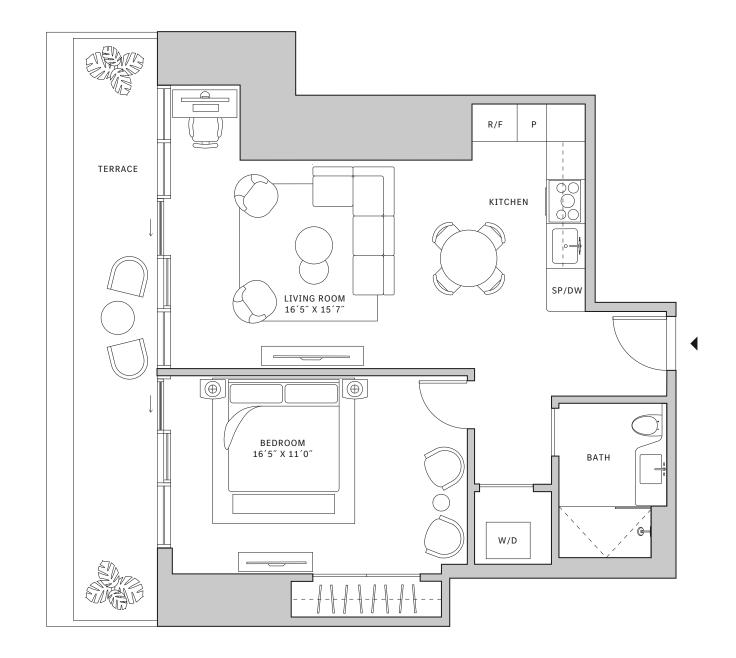

## **FEATURES**

- A One-bedroom residence with East exposure overlooking Southside Park
- A 10' floor-to ceiling windows and slinding glass doors with direct access to 5' deep terrace

## **FEATURES**

- → One-bedroom residence with East exposure overlooking Southside Park
- ↓ 10' floor-to ceiling windows and slinding glass doors with direct access to 5' deep terrace

## **FEATURES**

- One-bedroom residence with East exposure overlooking Southside Park
- A 10' floor-to ceiling windows and slinding glass doors with direct access to 5' deep terrace