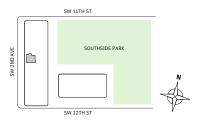

to-ceiling windows and sliding glass doors with direct access to 5' deep terrace













## FLOORS 15-19

- North tower
- → 1 Bedroom
- → 1 Bathroom
- Powder Room

## **FEATURES**

- ★ One bedroom residence with South exposure
- → 10' floor-to-ceiling windows











## FLOORS 42-51

- North tower
- → 1 Bedroom
- → 1 Bathroom
- ★ Terrace: 134 sq ft

## **FEATURES**

- → One-bedroom residence with West exposure
- A 10' floor-to ceiling windows and slinding glass doors with direct access to 5' deep terrace











## FLOORS 42-51

- North tower
- → 1 Bedroom
- → 1 Bathroom
- → Powder Room
- → 1 Den
- ★ Terrace: 166 sq ft

## **FEATURES**

- ★ One-bedroom residence with West exposure
- → 10' floor-to ceiling windows and slinding glass doors with direct access to 5' deep terrace











## FLOORS 42-51

- ∧ North tower
- → 1 Bedroom
- → 1 Bathroom
- → Powder Room→ Interior: 957 sq ft
- ★ Terrace: 252 sq ft

## **FEATURES**

- → One-bedroom residence with West exposure
- A 10' floor-to ceiling windows and slinding glass doors with direct access to 5' deep terrace











## FLOOR 42

- → North tower
- → 1 Bedroom
- → 1 Bathroom
- ★ Interior: 815 sq ft
- ★ Terrace: 179 sq ft

## **FEATURES**

- → One-bedroom residence with West exposure
- A 10' floor-to ceiling windows and slinding glass doors with direct access to 5' deep terrace











## FLOORS 43-51

- North tower
- → 1 Bedroom
- → 1 Bathroom
- ★ Terrace: 179 sq ft

## **FEATURES**

- → One-bedroom residence with West exposure
- A 10' floor-to ceiling windows and slinding glass doors with direct access to