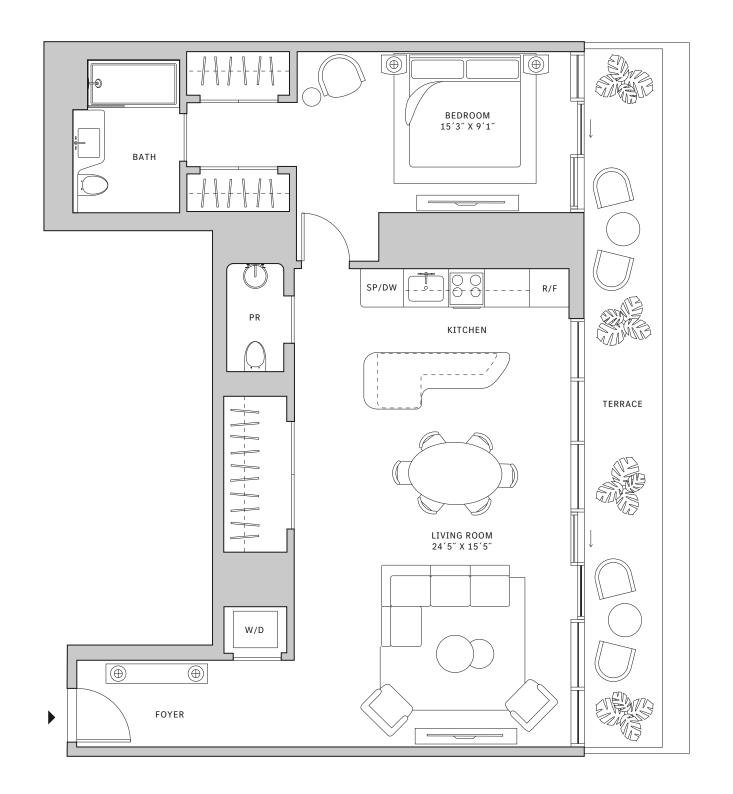

## FLOOR 52

- → North tower
- → 1 Bedroom
- → 1 Bathroom
- → Powder Room→ Interior: 836 sq ft
- ★ Terrace: 899 sq ft

- Corner one-bedroom residence with South and East exposure overlooking Southside Park
- ★ 10' floor-to ceiling windows and slinding glass doors with direct access to an expansive terrace

## FLOORS 53-64

- North tower
- → 1 Bedroom
- → 1 Bathroom
- → Powder Room
- ✓ Interior: 847 sq ft
- → Terrace: 340 sq ft

- Corner one-bedroom residence with South and East exposure overlooking Southside Park
- A 10' floor-to ceiling windows and slinding glass doors with direct access to 5' deep wrap-around terrace