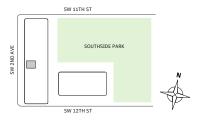

ng windows and slinding glass doors with direct access to 5' deep terrace











## FLOORS 15-19

- North tower
- → 1 Bedroom
- ▲ 1 Bathroom
- → Powder Room
- → 1 Den
- ★ Terrace: 136 sq ft

- One bedroom residence with East exposure overlooking Southside Park
- ★ 10' floor-to-ceiling windows and sliding glass doors with direct access to 5' deep terrace













## FLOORS 15-19

- North tower
- → 1 Bedroom
- → 1 Bathroom
- Powder Room

## **FEATURES**

- ★ One bedroom residence with South exposure
- → 10' floor-to-ceiling windows











## FLOORS 42-51

- North tower
- → 1 Bedroom
- → 1 Bathroom
- ★ Terrace: 134 sq ft

## **FEATURES**

- → One-bedroom residence with West exposure
- A 10' floor-to ceiling windows and slinding glass doors with direct access to 5' deep terrace











## FLOORS 42-51

- North tower
- → 1 Bedroom
- → 1 Bathroom
- → Powder Room
- → 1 Den
- ★ Terrace: 166 sq ft

## **FEATURES**

- ★ One-bedroom residence with West exposure
- → 10' floor-to ceiling windows and slinding glass doors with direct access to 5' deep terrace











## FLOORS 42-51

- ∧ North tower
- → 1 Bedroom
- → 1 Bathroom
- → Powder Room→ Interior: 957 sq ft
- ★ Terrace: 252 sq ft

## **FEATURES**

- → One-bedroom residence with West exposure
- A 10' floor-to ceiling windows and slinding glass doors with direct access to 5' deep terrace











## FLOOR 42

- → North tower
- → 1 Bedroom
- → 1 Bathroom
- ★ Interior: 815 sq ft
- ★ Terrace: 179 sq ft

## **FEATURES**

- → One-bedroom residence with West exposure
- A 10' floor-to ceiling windows and slinding glass d