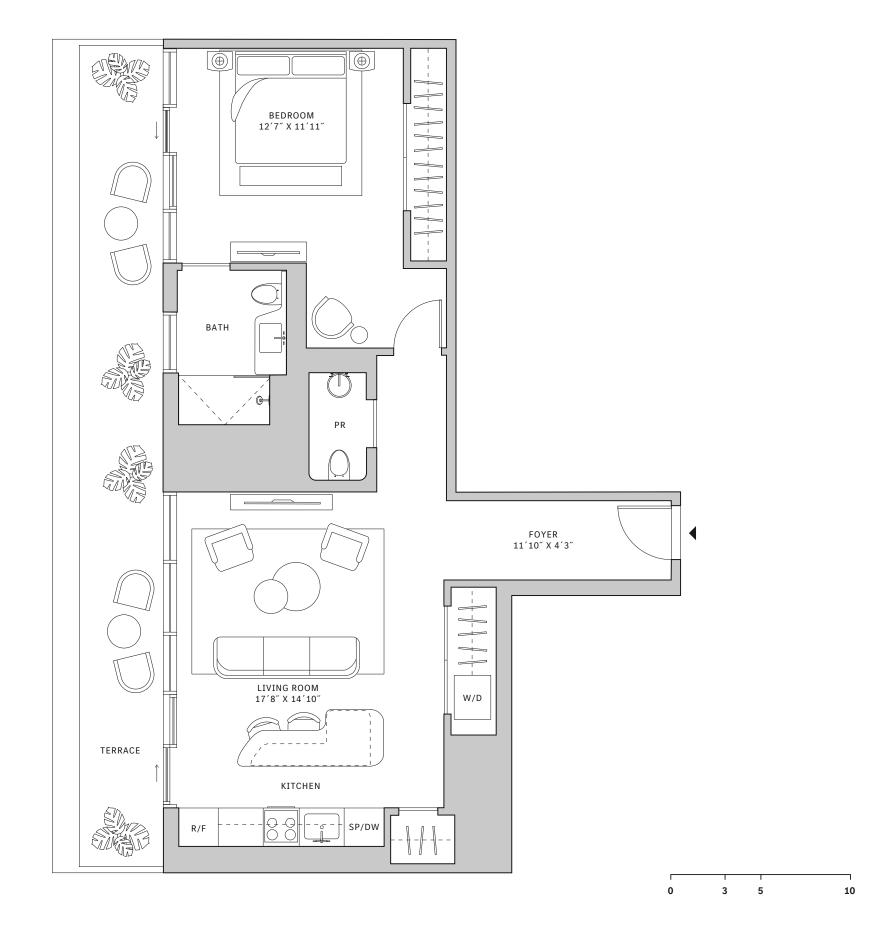

## FLOORS 42-51

- North tower
- → 1 Bedroom
- → 1 Bathroom
- → Powder Room
- → 1 Den
- ★ Terrace: 166 sq ft