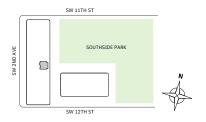

## **FEATURES**

- A One-bedroom residence with East exposure overlooking Southside Park
- A 10' floor-to ceiling windows and slinding glass doors with direct access to 5' deep terrace

## **FEATURES**

- → One-bedroom residence with East exposure overlooking Southside Park
- ↓ 10' floor-to ceiling windows and slinding glass doors with direct access to 5' deep terrace

## **FEATURES**

- One-bedroom residence with East exposure overlooking Southside Park
- A 10' floor-to ceiling windows and slinding glass doors with direct access to 5' deep terrace