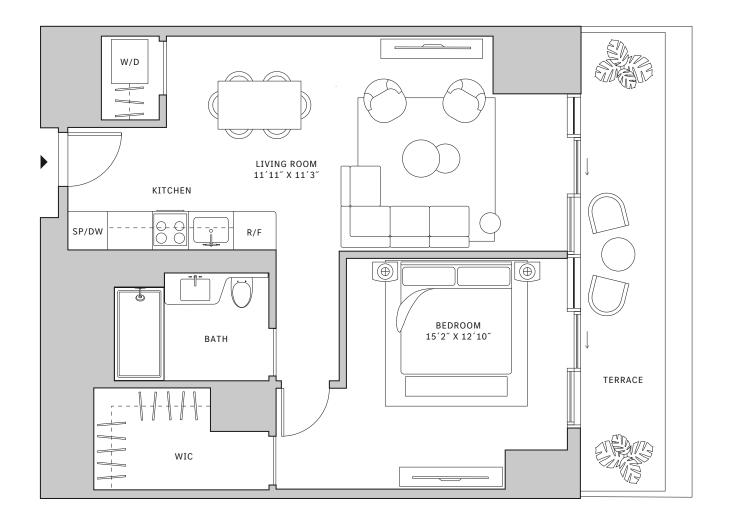

## FLOOR 52

- → North tower
- → 1 Bedroom
- → 1 Bathroom
- → Powder Room→ Interior: 836 sq ft
- ★ Terrace: 899 sq ft

- Corner one-bedroom residence with South and East exposure overlooking Southside Park
- ★ 10' floor-to ceiling windows and slinding glass doors with direct access to an expansive terrace

## FLOORS 53-64

- North tower
- → 1 Bedroom
- → 1 Bathroom
- → Powder Room
- ✓ Interior: 847 sq ft
- → Terrace: 340 sq ft

- Corner one-bedroom residence with South and East exposure overlooking Southside Park
- A 10' floor-to ceiling windows and slinding glass doors with direct access to 5' deep wrap-around terrace