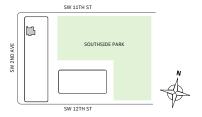

## **FEATURES**

- A One-bedroom residence with East exposure overlooking Southside Park
- A 10' floor-to ceiling windows and slinding glass doors with direct access to 5' deep terrace

## **FEATURES**

- → One-bedroom residence with East exposure overlooking Southside Park
- ↓ 10' floor-to ceiling windows and slinding glass doors with direct access to 5' deep terrace

## **FEATURES**

- One-bedroom residence with East exposure overlooking Southside Park
- A 10' floor-to ceiling windows and slinding glass doors with direct access to 5' deep terrace