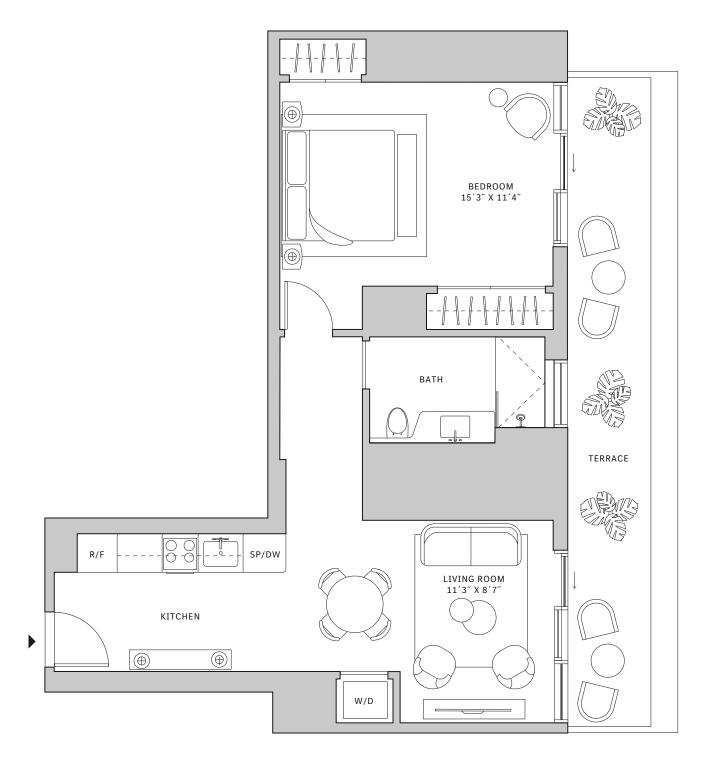

## FLOOR 52

- → North tower
- → 1 Bedroom
- → 1 Bathroom
- → Powder Room→ Interior: 836 sq ft
- ★ Terrace: 899 sq ft

- Corner one-bedroom residence with South and East exposure overlooking Southside Park
- ★ 10' floor-to ceiling windows and slinding glass doors with direct access to an expansive terrace

## FLOORS 53-64

- North tower
- → 1 Bedroom
- → 1 Bathroom
- → Powder Room
- ✓ Interior: 847 sq ft
- → Terrace: 340 sq ft

- Corner one-bedroom residence with South and East exposure overlooking Southside Park
- A 10' floor-to ceiling windows and slinding glass doors with direct access to 5' deep wrap-around terrace