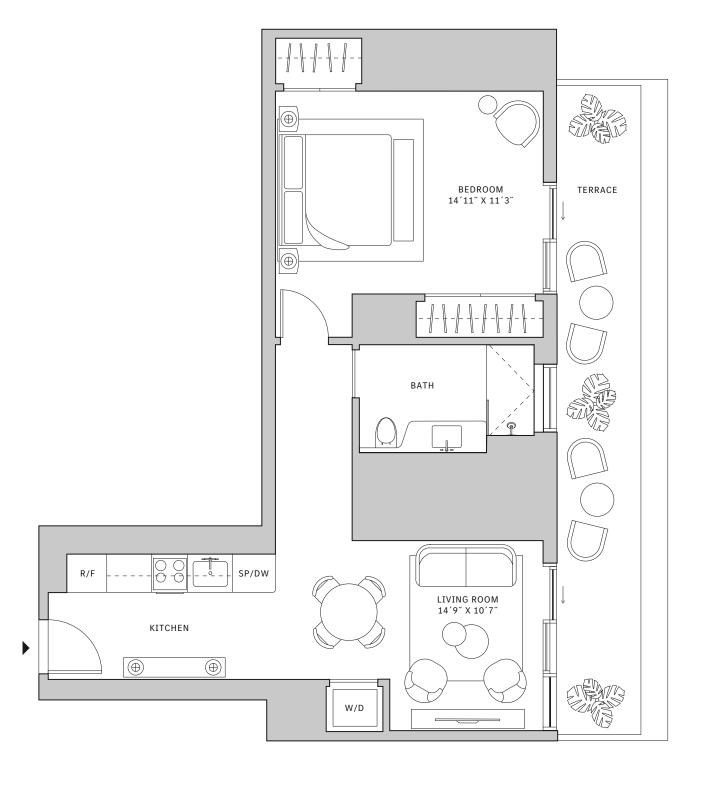

## FLOOR 52

- → North tower
- → 1 Bedroom
- → 1 Bathroom
- → Powder Room→ Interior: 836 sq ft
- ★ Terrace: 899 sq ft

- Corner one-bedroom residence with South and East exposure overlooking Southside Park
- ★ 10' floor-to ceiling windows and slinding glass doors with direct access to an expansive terrace

## FLOORS 53-64

- North tower
- → 1 Bedroom
- → 1 Bathroom
- → Powder Room
- ✓ Interior: 847 sq ft
- → Terrace: 340 sq ft

- Corner one-bedroom residence with South and East exposure overlooking Southside Park
- A 10' floor-to ceiling windows and slinding glass doors with direct access to 5' deep wrap-around terrace