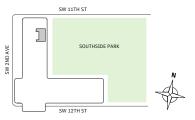

## **FEATURES**

- A One-bedroom residence with East exposure overlooking Southside Park
- A 10' floor-to ceiling windows and slinding glass doors with direct access to 5' deep terrace

## **FEATURES**

- → One-bedroom residence with East exposure overlooking Southside Park
- ↓ 10' floor-to ceiling windows and slinding glass doors with direct access to 5' deep terrace

## FLOORS 43-50

- North tower
- → 1 Bedroom
- → 1 Bathroom
- → Terrace: 199 sq ft

- → One-bedroom residence with East exposure overlooking Southside Park
- ↓ 10' floor-to ceiling windows and slinding glass doors with direct access to 5' deep terrace

## **FEATURES**

- One-bedroom residence with East exposure overlooking Southside Park
- A 10' floor-to ceiling windows and slinding glass doors with direct access to 5' deep terrace

## FLOOR 52

- → North tower
- → 1 Bedroom
- → 1 Bathroom
- → Powder Room→ Interior: 836 sq ft
- ★ Terrace: 899 sq ft

- Corner one-bedroom residence with South and East exposure overlooking Southside Park
- ★ 10' floor-to ceiling windows and slinding glass doors with direct access to an expansive terrace

## FLOORS 53-64

- North tower
- → 1 Bedroom
- → 1 Bathroom
- → Powder Room
- ✓ Interior: 847 sq ft
- → Terrace: 340 sq ft

- Corner one-bedroom residence with South and East exposure overlooking Southside Park
- A 10' floor-to ceiling windows and slinding glass doors with direct access to 5' deep wrap-around terrace

## FLOORS 15-19

- North tower
- → 1 Bedroom
- ▲ 1 Bathroom
- → Powder Room
- → 1 Den
- ★ Terrace: 136 sq ft

- One bedroom residence with East exposure overlooking Southside Park
- ★ 10' floor-to-ceiling windows and sliding glass doors with direct access to 5' deep terrace